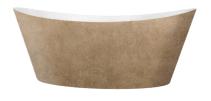

### ARUBA FREESTANDING BATH

## RAL



Saffron Yellow RAL 1017



Distant Blue RAL 5023



Silver Grey RAL 7001



Reseda Green RAL 6011



Salmon Pink RAL 3022



Pastel Violet RAL 4009

# MAYFLOWER FREESTANDING BATH

## RAL



Saffron Yellow RAL 1017



Distant Blue RAL 5023



Silver Grey RAL 7001



Reseda Green RAL 6011



Salmon Pink RAL 3022



Pastel Violet RAL 4009

7 1

In order for the Harrogate collection to be able to process any special coloured freestanding baths we require the specific RAL colour. Please contact customer services if you require any more information.

Due to the limitations of the printing process of this brochure, we are unable to guarantee accuracy of the colours used.

### HARROGATE ARUBA METALLIC FINISHES







ANTIQUE GOLD

ARRUBA-GOLD