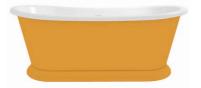

# MAYFLOWER FREESTANDING BATH

## RAL

Saffron Yellow RAL 1017

Distant Blue RAL 5023

Silver Grey RAL 7001

Reseda Green RAL 6011

Salmon Pink RAL 3022

Pastel Violet RAL 4009

7 1