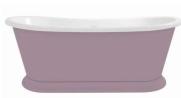

### ARUBA FREESTANDING BATH

## RAL



Saffron Yellow RAL 1017



Distant Blue RAL 5023



Silver Grey RAL 7001



Reseda Green RAL 6011



Salmon Pink RAL 3022



Pastel Violet RAL 4009

# MAYFLOWER FREESTANDING BATH

## RAL



Saffron Yellow RAL 1017



Distant Blue RAL 5023



Silver Grey RAL 7001



Reseda Green RAL 6011



Salmon Pink RAL 3022



Pastel Violet RAL 4009

7 1

In order for the Harrogate collection to be able to process any special coloured freestanding baths we require the specific RAL colour. Please contact customer services if you require any more information.

Due to the limitations of the printing process of this brochure, we are unable to guarantee accuracy of the colours used.

### HARROGATE ARUBA METALLIC FINISHES







ANTIQUE GOLD

ARRUBA-GOLD