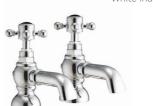

### BASIN TAPS CHROME

TAP194

o.2 Bar Operating Pressure Interchangable Black and White Indices Included