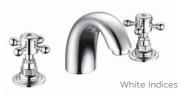

# 3 HOLE BASIN MIXER CHROME

o.2 Bar Operating Pressure Interchangable Black and White Indices Included