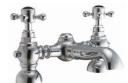

# BATH FILLER CHROME

£165 TAP192 o.2 Bar Operating Pressure Interchangable Black and

White Indices Included

BLACK193 o.5 Bar Operating Pressure

BLACK BATH SHOWER

MIXER WITH CRADLE

CHROME

£278