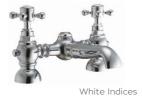

### WHITE ROUND OVERFLOW INSERT

OVERFLOWRND-WHITE

TAP195 £125

o.2 Bar Operating Pressure Interchangable Black and White Indices Included

BATH TAPS

CHROME

Black Indices