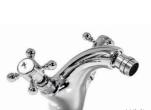

### MONO BASIN MIXER WITH PUSH WASTE CHROME

TAP191

o.2 Bar Operating Pressure Interchangable Black and White Indices Included