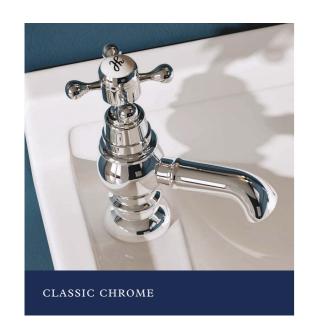

### MONO BASIN MIXER WITH PUSH WASTE CHROME

TAP191

o.2 Bar Operating Pressure Interchangable Black and White Indices Included