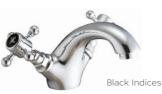

### MONO BASIN MIXER WITH PUSH WASTE CHROME

TAP191

o.2 Bar Operating Pressure Interchangable Black and White Indices Included