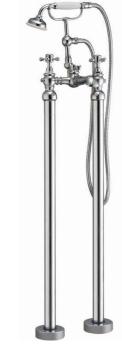

£19

WHITE FREESTANDING BATH SHOWER MIXER

TAP199 o.5 Bar Operating Pressure

BLACK199 £650 £620 o.5 Bar Operating Pressure

WHITE BATH SHOWER

MIXER WITH CRADLE

o.5 Bar Operating Pressure

CHROME