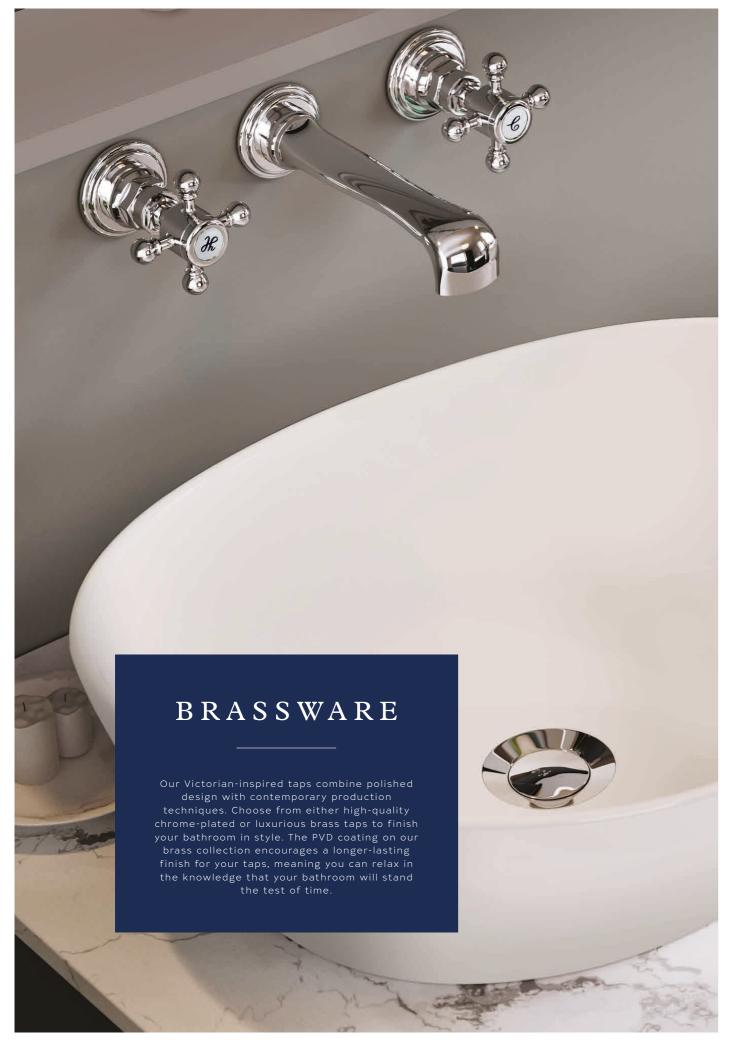

# WALL MOUNTED BASIN MIXER CHROME

TAP197

o.2 Bar Operating Pressure Interchangable Black and White Indices Included

Black Indices

£110

# 3 HOLE BASIN MIXER CHROME

o.2 Bar Operating Pressure Interchangable Black and White Indices Included