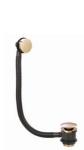

BATH SHOWER MIXER WITH CRADLE BRASS

BRASS003 £510 o.5 Bar Operating Pressure

BATH POP-UP WASTE WITH OVERFLOW BRASS

BRASS010 £60 Waste and overflow

SPRUNG BASIN WASTE BRASS

BRASS012 £3

BOTTLE TRAP BRASS

BRASS011

TAP193

ROUND DOME SLOTTED SPRUNG BASIN WASTE

WASTE92

MINIMALIST BOTTLE TRAP

BT02 £68 Waste and overflow

BATH POP-UP WASTE WITH OVERFLOW

BW001 £32 Waste and overflow

6 1