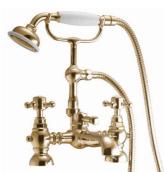

BATH SHOWER MIXER WITH CRADLE BRASS

BRASS003 £510 o.5 Bar Operating Pressure

BATH POP-UP WASTE WITH OVERFLOW BRASS

BRASS010 £60 Waste and overflow

SPRUNG BASIN WASTE BRASS

BRASS012 £3

BOTTLE TRAP BRASS

BRASS011