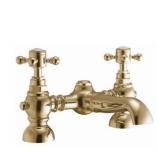

BATH SHOWER MIXER WITH CRADLE BRASS

BRASS003 £510 o.5 Bar Operating Pressure

BATH POP-UP WASTE WITH OVERFLOW BRASS

BRASS010 £60 Waste and overflow

SPRUNG BASIN WASTE BRASS

BRASS012 £3

BOTTLE TRAP BRASS

BRASS011