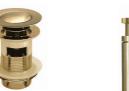

BATH SHOWER MIXER WITH CRADLE BRASS

BRASS003 £510 o.5 Bar Operating Pressure

BATH POP-UP WASTE WITH OVERFLOW BRASS

BRASS010 £60 Waste and overflow

SPRUNG BASIN WASTE BRASS

BRASS012 £3

BOTTLE TRAP BRASS

BRASS011

TAP193

ROUND DOME SLOTTED SPRUNG BASIN WASTE

WASTE92

MINIMALIST BOTTLE TRAP

BT02 £68 Waste and overflow

BATH POP-UP WASTE WITH OVERFLOW

BW001 £32 Waste and overflow

6 1