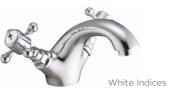

### MONO BASIN MIXER WITH PUSH WASTE CHROME

TAP191

o.2 Bar Operating Pressure Interchangable Black and White Indices Included