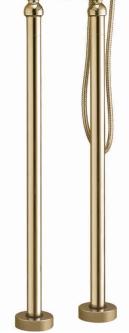

BRASS ROUND OVERFLOW INSERT

OVERFLOWRND-BRASS

FREESTANDING BATH SHOWER MIXER BRASS

BRASS008 £695 o.5 Bar Operating Pressure

58 59