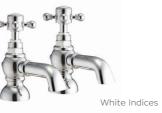

### BASIN TAPS CHROME

TAP194

o.2 Bar Operating Pressure Interchangable Black and White Indices Included