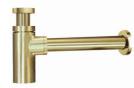

BATH SHOWER MIXER WITH CRADLE BRASS

BRASS003 £510 o.5 Bar Operating Pressure

BATH POP-UP WASTE WITH OVERFLOW BRASS

BRASS010 £60 Waste and overflow

SPRUNG BASIN WASTE BRASS

BRASS012 £3

BOTTLE TRAP BRASS

BRASS011

TAP193

ROUND DOME SLOTTED SPRUNG BASIN WASTE

WASTE92

MINIMALIST BOTTLE TRAP

BT02 £68 Waste and overflow

BATH POP-UP WASTE WITH OVERFLOW

BW001 £32 Waste and overflow

6 1