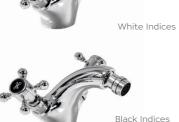

# WALL MOUNTED BASIN MIXER CHROME

TAP197

o.2 Bar Operating Pressure Interchangable Black and White Indices Included

Black Indices

£110

### WHITE ROUND OVERFLOW INSERT

OVERFLOWRND-WHITE

TAP195 £125

o.2 Bar Operating Pressure Interchangable Black and White Indices Included

BATH TAPS

CHROME

Black Indices