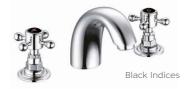

# 3 HOLE BASIN MIXER CHROME

o.2 Bar Operating Pressure Interchangable Black and White Indices Included