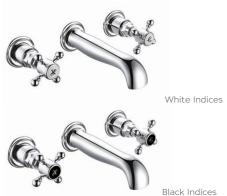

# 3 HOLE BASIN MIXER CHROME

o.2 Bar Operating Pressure Interchangable Black and White Indices Included