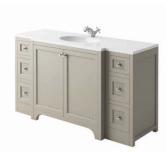

## 900 RETURN UNIT - LEFT HANDED

#### MINERVA WHITE SOLID SURFACE BASIN

#### BRUNSWICK 900 RETURN UNIT LEFT ARCTIC WHITE

No tap hole drilled drill to suit chosen taps

HARR-BRUNS-600-ARCTIC £605 HARR-300STRAIGHT-ARCTIC £480 MIN-WHITE-001 £770 Combined £1,855