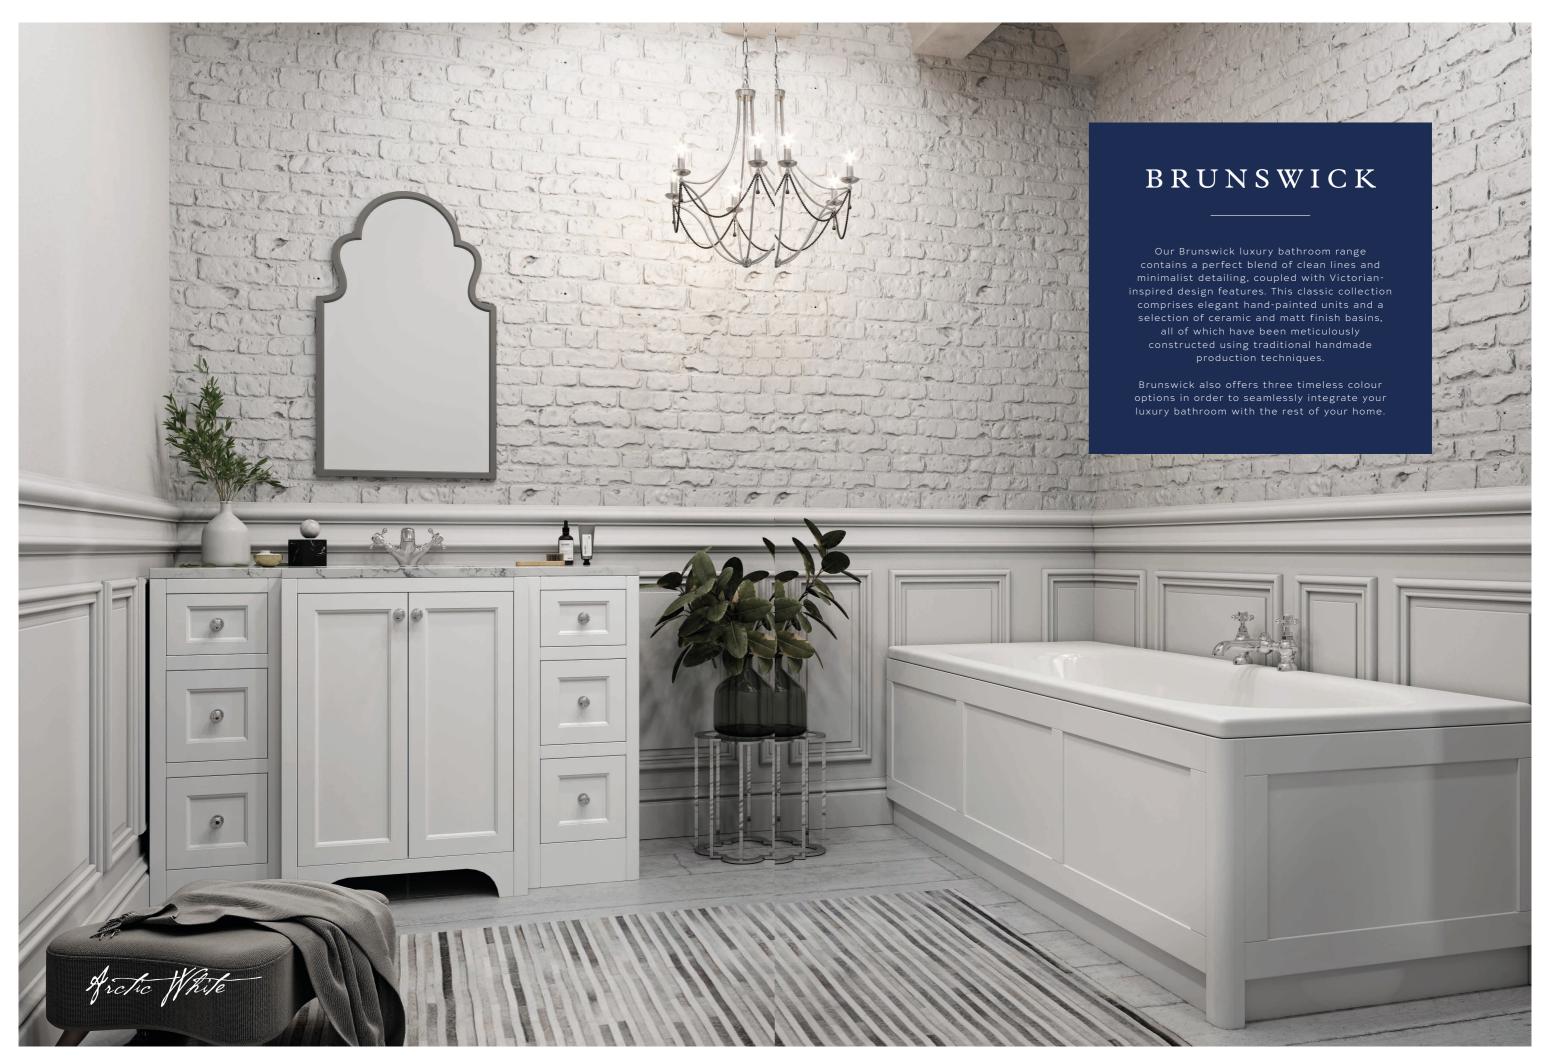

## 1200 CURVED UNIT

#### BRUNSWICK 1200 CURVED UNIT ARCTIC WHITE

White solid surface basin

No tap hole drilled drill to suit chosen taps

HARR-BRUNS-600-ARCTIC £605 HARR-300LEFT-ARCTIC £480 HARR-300RIGHT-ARCTIC £480 HARR-NOHOLE-1200-BASIN £660 Combined £2,225