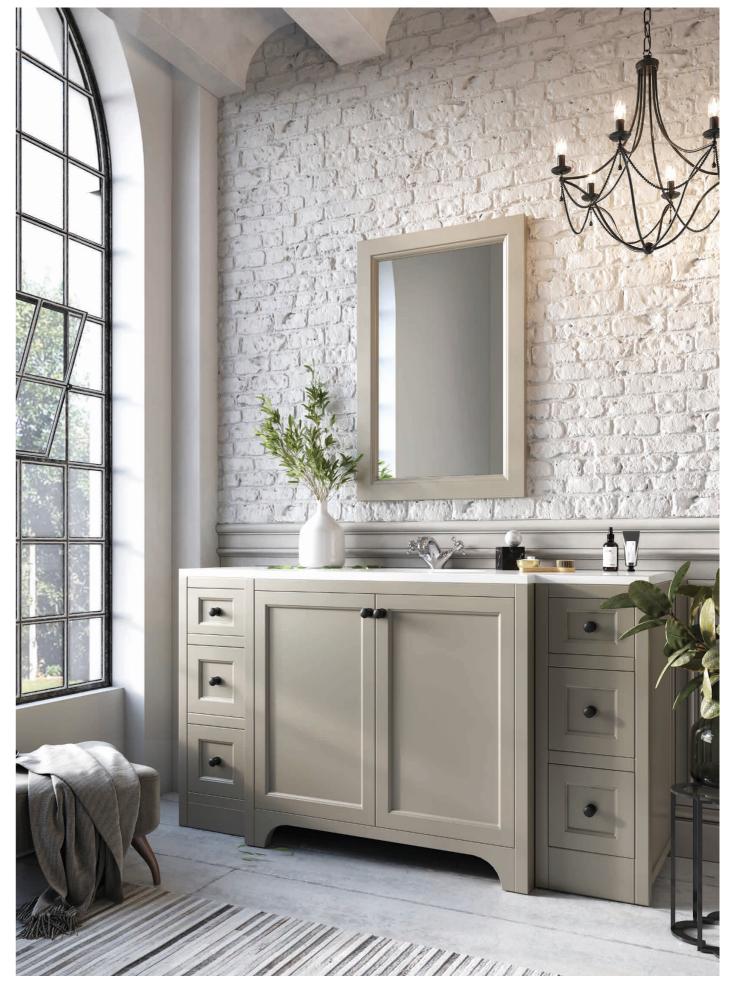

## BRUNSWICK

600 VANITY UNIT - UNDERMOUNT BASIN

Gloss ceramic undermount basin with **minerva** countertop. Suitable for 1 or 3 tap holes.

## BRUNSWICK

900 VANITY UNIT - UNDERMOUNT BASIN

Gloss ceramic undermount basin with **minerva**® countertop. Suitable for 1 or 3 tap holes.