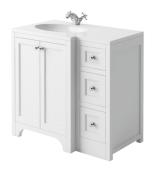

## 900 RETURN UNIT - RIGHT HANDED

#### MINERVA WHITE SOLID SURFACE BASIN

#### BRUNSWICK 900 RETURN UNIT RIGHT ARCTIC WHITE

No tap hole drilled drill to suit chosen taps

HARR-BRUNS-600-ARCTIC £605
HARR-300STRAIGHT-ARCTIC £480
MIN-WHITE-002 £770
Combined £1,855

MINERVA CARRARA WHITE SOLID SURFACE BASIN