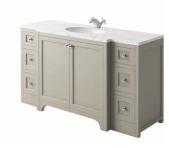

1200 RETURN UNIT - RIGHT HANDED

### MINERVA WHITE SOLID SURFACE BASIN

MINERVA CARRARA WHITE SOLID SURFACE BASIN

BRUNSWICK 1200 RETURN UNIT RIGHT ARCTIC WHITE

No tap hole drilled drill to suit chosen taps

HARR-BRUNS-900-ARCTIC £725 HARR-300STRAIGHT-ARCTIC £480 MIN-WHITE-005 £935 Combined £2,140