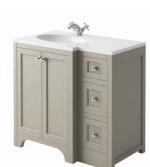

White solid surface basin

No tap hole drilled drill to suit chosen taps

HARR-BRUNS-DOVE HARR-300LEFT-DGREY £480 HARR-300RIGHT-DGREY £480 HARR-NOHOLE-1200-BASIN £660