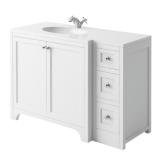

### BRUNSWICK 600 VANITY UNIT ARCTIC WHITE

ARCTIC WHITE UNIT

CARRARA COUNTERTOP HARR-BRUNS-600-ARCTIC £605 MIN-CARRARA-007 £650 HARR-BASIN-SQUARE £95 Combined £1,350