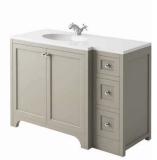

White solid surface basin

No tap hole drilled drill to suit chosen taps

HARR-BRUNS-DOVE HARR-300LEFT-DGREY £480 HARR-300RIGHT-DGREY £480 HARR-NOHOLE-1200-BASIN £660