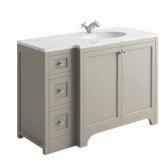

#### BRUNSWICK 1200 CURVED UNIT ARCTIC WHITE

White solid surface basin

No tap hole drilled drill to suit chosen taps

HARR-BRUNS-600-ARCTIC £605 HARR-300LEFT-ARCTIC £480 HARR-300RIGHT-ARCTIC £480 HARR-NOHOLE-1200-BASIN £660 Combined £2,225