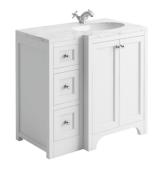

#### BRUNSWICK 900 RETURN UNIT RIGHT ARCTIC WHITE

No tap hole drilled drill to suit chosen taps

HARR-BRUNS-600-ARCTIC £605
HARR-300STRAIGHT-ARCTIC £480
MIN-WHITE-002 £770
Combined £1,855

MINERVA CARRARA WHITE SOLID SURFACE BASIN

#### BRUNSWICK 900 RETURN UNIT RIGHT ARCTIC WHITE

No tap hole drilled drill to suit chosen taps

HARR-BRUNS-600-ARCTIC £605
HARR-300STRAIGHT-ARCTIC £480
MIN-CARRARA-002 £880
Combined £1,965