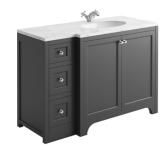

## BRUNSWICK 1200 CURVED UNIT SPA GREY

White solid surface basin

No tap hole drilled drill to suit chosen taps

HARR-BRUNS-600-SPA £605 HARR-300LEFT-SPA £480 HARR-300RIGHT-SPA £480 HARR-NOHOLE-1200-BASIN £660 Combined £2,225