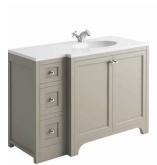

## BRUNSWICK 1200 CURVED UNIT SPA GREY

White solid surface basin

No tap hole drilled drill to suit chosen taps

HARR-BRUNS-600-SPA £605 HARR-300LEFT-SPA £480 HARR-300RIGHT-SPA £480 HARR-NOHOLE-1200-BASIN £660 Combined £2,225