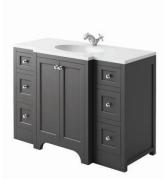

BRUNSWICK 600 VANITY UNIT DOVETAIL GREY

Gloss Ceramic Basin, 1 Tap Hole

HARR-BRUNS-DOVE £605 HARR-600-BASIN £160 £765 Combined

CRYSTAL-KNOB

CRYSTAL KNOB

BRUSHEDBRASS-KNOB £23 each

BRASS KNOB

BRUNSWICK 600 VANITY UNIT SPA GREY