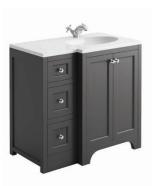

## 1200 CURVED UNIT

#### BRUNSWICK 1200 CURVED UNIT ARCTIC WHITE

White solid surface basin

No tap hole drilled drill to suit chosen taps

HARR-BRUNS-600-ARCTIC £605 HARR-300LEFT-ARCTIC £480 HARR-300RIGHT-ARCTIC £480 HARR-NOHOLE-1200-BASIN £660 Combined £2,225