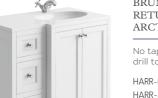

#### BRUNSWICK 1200 CURVED UNIT ARCTIC WHITE

White solid surface basin

No tap hole drilled drill to suit chosen taps

HARR-BRUNS-600-ARCTIC £605 HARR-300LEFT-ARCTIC £480 HARR-300RIGHT-ARCTIC £480 HARR-NOHOLE-1200-BASIN £660 Combined £2,225