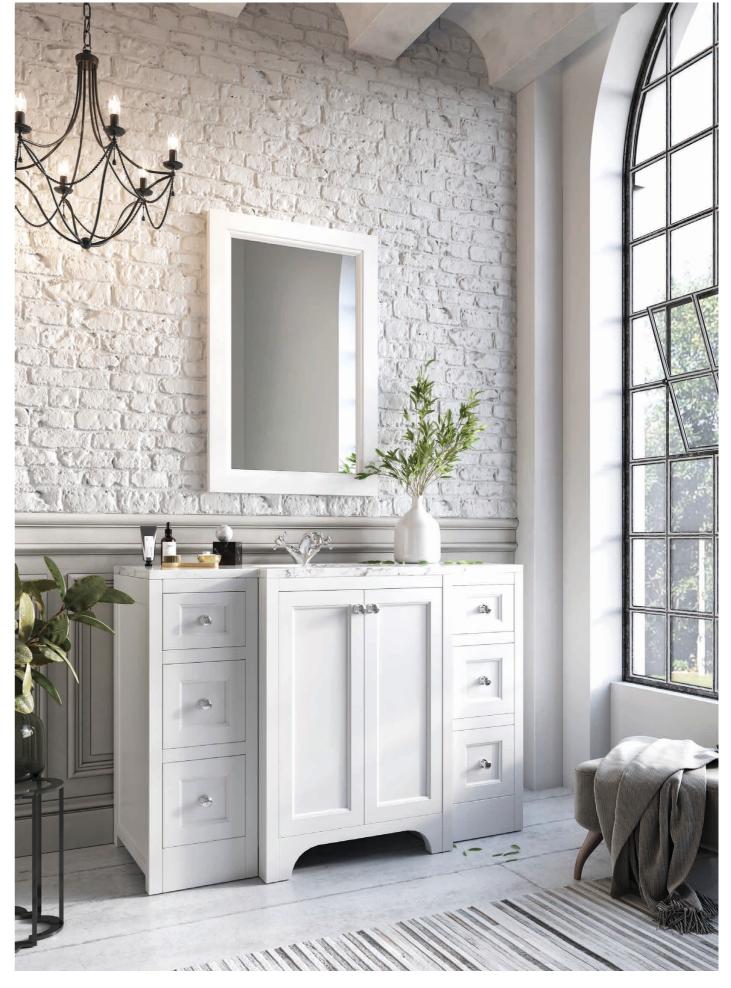

# BRUNSWICK 600 VANITY UNIT - CERAMIC BASIN

BRUNSWICK 600 VANITY UNIT ARCTIC WHITE

Gloss Ceramic Basin, 1 Tap Hole

HARR-BRUNS-600-ARCTIC £605 HARR-600-BASIN £160 £765 Combined

FITTED AS STANDARD

CHROME KNOB

BRUNSWICK 600 VANITY UNIT DOVETAIL GREY

Gloss Ceramic Basin, 1 Tap Hole

HARR-BRUNS-DOVE £605 HARR-600-BASIN £160 £765 Combined

CRYSTAL-KNOB

CRYSTAL KNOB

BRUSHEDBRASS-KNOB £23 each

BRASS KNOB

BRUNSWICK 600 VANITY UNIT SPA GREY

Gloss Ceramic Basin, 1 Tap Hole

HARR-BRUNS-600-SPA £605 HARR-600-BASIN £146 £765

BLACK-KNOB £23 each

BLACK KNOB