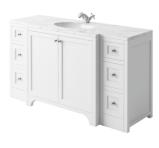

## 900 RETURN UNIT - RIGHT HANDED

#### MINERVA WHITE SOLID SURFACE BASIN

#### BRUNSWICK 900 RETURN UNIT RIGHT ARCTIC WHITE

No tap hole drilled drill to suit chosen taps

HARR-BRUNS-600-ARCTIC £605
HARR-300STRAIGHT-ARCTIC £480
MIN-WHITE-002 £770
Combined £1,855

MINERVA CARRARA WHITE SOLID SURFACE BASIN