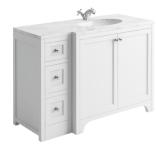

#### BRUNSWICK 1200 CURVED UNIT ARCTIC WHITE

White solid surface basin

No tap hole drilled drill to suit chosen taps

HARR-BRUNS-600-ARCTIC £605 HARR-300LEFT-ARCTIC £480 HARR-300RIGHT-ARCTIC £480 HARR-NOHOLE-1200-BASIN £660 Combined £2,225