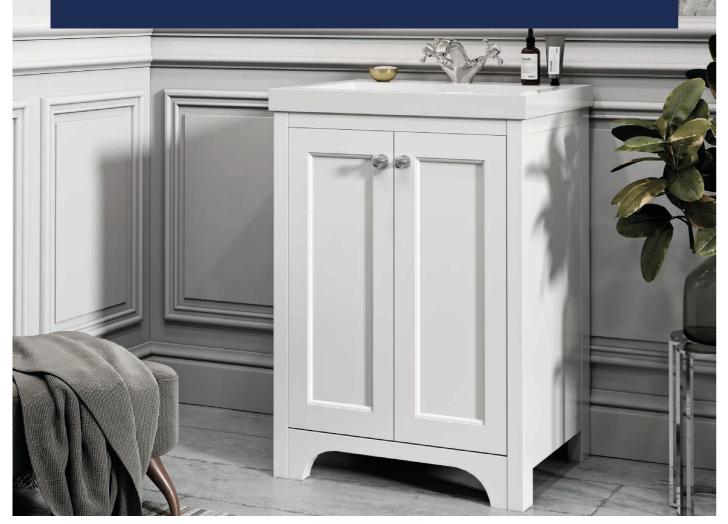

# BRUNSWICK 600 VANITY UNIT - CERAMIC BASIN

BRUNSWICK 600 VANITY UNIT ARCTIC WHITE

Gloss Ceramic Basin, 1 Tap Hole

HARR-BRUNS-600-ARCTIC £605 HARR-600-BASIN £160 £765 Combined

FITTED AS STANDARD

CHROME KNOB