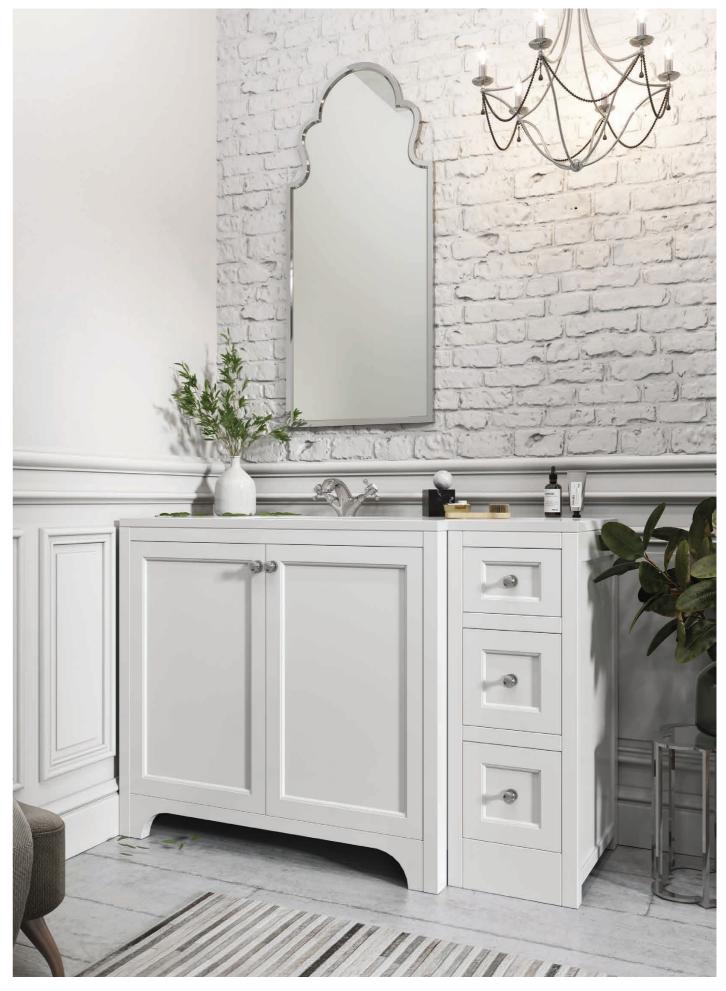

# BRUNSWICK 600 VANITY UNIT - CERAMIC BASIN

BRUNSWICK 600 VANITY UNIT ARCTIC WHITE

Gloss Ceramic Basin, 1 Tap Hole

HARR-BRUNS-600-ARCTIC £605 HARR-600-BASIN £160 £765 Combined

FITTED AS STANDARD

CHROME KNOB

BRUNSWICK 600 VANITY UNIT DOVETAIL GREY

Gloss Ceramic Basin, 1 Tap Hole

HARR-BRUNS-DOVE £605 HARR-600-BASIN £160 £765 Combined

CRYSTAL-KNOB

CRYSTAL KNOB

BRUSHEDBRASS-KNOB £23 each

BRASS KNOB

BRUNSWICK 600 VANITY UNIT SPA GREY

Gloss Ceramic Basin, 1 Tap Hole

HARR-BRUNS-600-SPA £605 HARR-600-BASIN £146 £765

BLACK-KNOB £23 each

BLACK KNOB