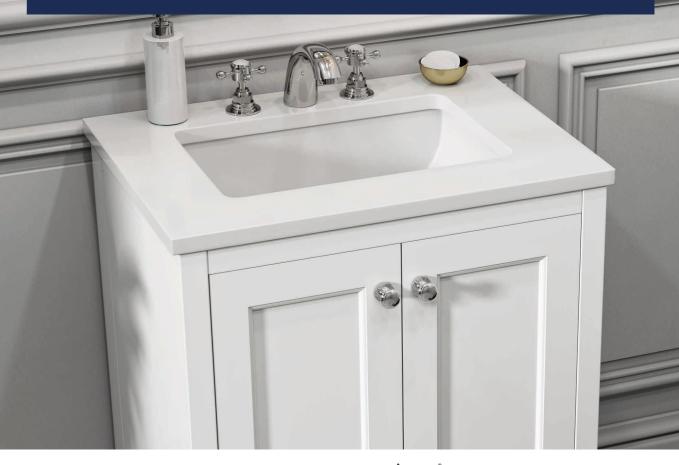

## BRUNSWICK

600 VANITY UNIT - UNDERMOUNT BASIN

Gloss ceramic undermount basin with **minerva** countertop. Suitable for 1 or 3 tap holes.

### BRUNSWICK 600 VANITY UNIT ARCTIC WHITE

ARCTIC WHITE UNIT

CARRARA COUNTERTOP HARR-BRUNS-600-ARCTIC £605 MIN-CARRARA-007 £650 HARR-BASIN-SQUARE £95 Combined £1,350