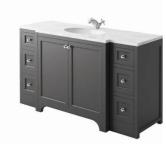

## 900 RETURN UNIT - RIGHT HANDED

#### MINERVA WHITE SOLID SURFACE BASIN

#### BRUNSWICK 900 RETURN UNIT RIGHT ARCTIC WHITE

No tap hole drilled drill to suit chosen taps

HARR-BRUNS-600-ARCTIC £605
HARR-300STRAIGHT-ARCTIC £480
MIN-WHITE-002 £770
Combined £1,855

MINERVA CARRARA WHITE SOLID SURFACE BASIN