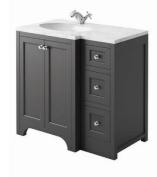

## BRUNSWICK 1200 CURVED UNIT SPA GREY

White solid surface basin

No tap hole drilled drill to suit chosen taps

HARR-BRUNS-600-SPA £605 HARR-300LEFT-SPA £480 HARR-300RIGHT-SPA £480 HARR-NOHOLE-1200-BASIN £660 Combined £2,225