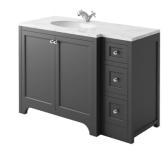

## 1200 CURVED UNIT

#### BRUNSWICK 1200 CURVED UNIT ARCTIC WHITE

White solid surface basin

No tap hole drilled drill to suit chosen taps

HARR-BRUNS-600-ARCTIC £605 HARR-300LEFT-ARCTIC £480 HARR-300RIGHT-ARCTIC £480 HARR-NOHOLE-1200-BASIN £660 Combined £2,225

## BRUNSWICK 1200 CURVED UNIT SPA GREY

White solid surface basin

No tap hole drilled drill to suit chosen taps

HARR-BRUNS-600-SPA £605 HARR-300LEFT-SPA £480 HARR-300RIGHT-SPA £480 HARR-NOHOLE-1200-BASIN £660 Combined £2,225