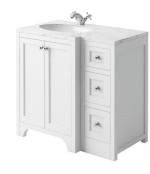

## 1200 CURVED UNIT

#### BRUNSWICK 1200 CURVED UNIT ARCTIC WHITE

White solid surface basin

No tap hole drilled drill to suit chosen taps

HARR-BRUNS-600-ARCTIC £605 HARR-300LEFT-ARCTIC £480 HARR-300RIGHT-ARCTIC £480 HARR-NOHOLE-1200-BASIN £660 Combined £2,225