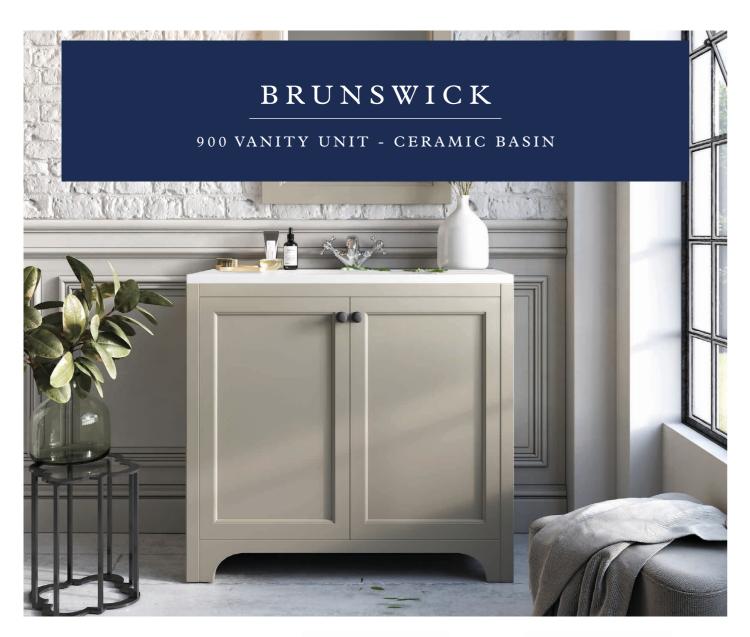

# BRUNSWICK 600 VANITY UNIT - CERAMIC BASIN

BRUNSWICK 600 VANITY UNIT ARCTIC WHITE

Gloss Ceramic Basin, 1 Tap Hole

HARR-BRUNS-600-ARCTIC £605 HARR-600-BASIN £160 £765 Combined

FITTED AS STANDARD

CHROME KNOB