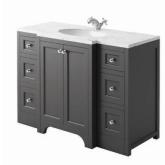

Gloss Ceramic Basin, 1 Tap Hole

HARR-BRUNS-600-SPA £605 HARR-600-BASIN £146 £765

BLACK-KNOB £23 each

BLACK KNOB