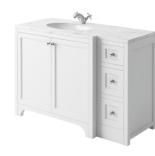

## 1200 CURVED UNIT

#### BRUNSWICK 1200 CURVED UNIT ARCTIC WHITE

White solid surface basin

No tap hole drilled drill to suit chosen taps

HARR-BRUNS-600-ARCTIC £605 HARR-300LEFT-ARCTIC £480 HARR-300RIGHT-ARCTIC £480 HARR-NOHOLE-1200-BASIN £660 Combined £2,225