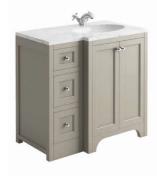

#### BRUNSWICK 900 RETURN UNIT RIGHT SPA GREY

No tap hole drilled drill to suit chosen taps

 HARR-BRUNS-600-SPA
 £605

 HARR-300STRAIGHT-SPA
 £480

 MIN-WHITE-002
 £770

 Combined
 £1,855

#### BRUNSWICK 900 RETURN UNIT RIGHT SPA GREY

No tap hole drilled drill to suit chosen taps

 HARR-BRUNS-600-SPA
 £605

 HARR-300STRAIGHT-SPA
 £480

 MIN-CARRARA-002
 £880

 Combined
 £1,965

CRYSTAL-KNOB £23 each