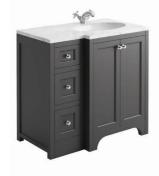

## BRUNSWICK 1200 CURVED UNIT SPA GREY

White solid surface basin

No tap hole drilled drill to suit chosen taps

HARR-BRUNS-600-SPA £605 HARR-300LEFT-SPA £480 HARR-300RIGHT-SPA £480 HARR-NOHOLE-1200-BASIN £660 Combined £2,225