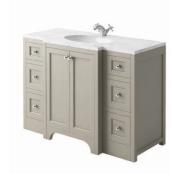

## BRUNSWICK 1200 CURVED UNIT SPA GREY

White solid surface basin

No tap hole drilled drill to suit chosen taps

HARR-BRUNS-600-SPA £605 HARR-300LEFT-SPA £480 HARR-300RIGHT-SPA £480 HARR-NOHOLE-1200-BASIN £660 Combined £2,225