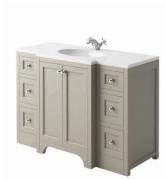

#### BRUNSWICK 1200 CURVED UNIT ARCTIC WHITE

White solid surface basin

No tap hole drilled drill to suit chosen taps

HARR-BRUNS-600-ARCTIC £605 HARR-300LEFT-ARCTIC £480 HARR-300RIGHT-ARCTIC £480 HARR-NOHOLE-1200-BASIN £660 Combined £2,225