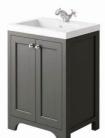

## BRUNSWICK 1200 CURVED UNIT SPA GREY

White solid surface basin

No tap hole drilled drill to suit chosen taps

HARR-BRUNS-600-SPA £605 HARR-300LEFT-SPA £480 HARR-300RIGHT-SPA £480 HARR-NOHOLE-1200-BASIN £660 Combined £2,225