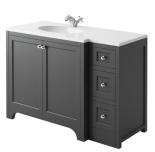

CHROME KNOB

STANDARD

CRYSTAL-KNOB £23 each

CRYSTAL KNOB

BRUSHEDBRASS-KNOB £23 each

BRASS KNOB

BLACK KNOB

Spa Grey