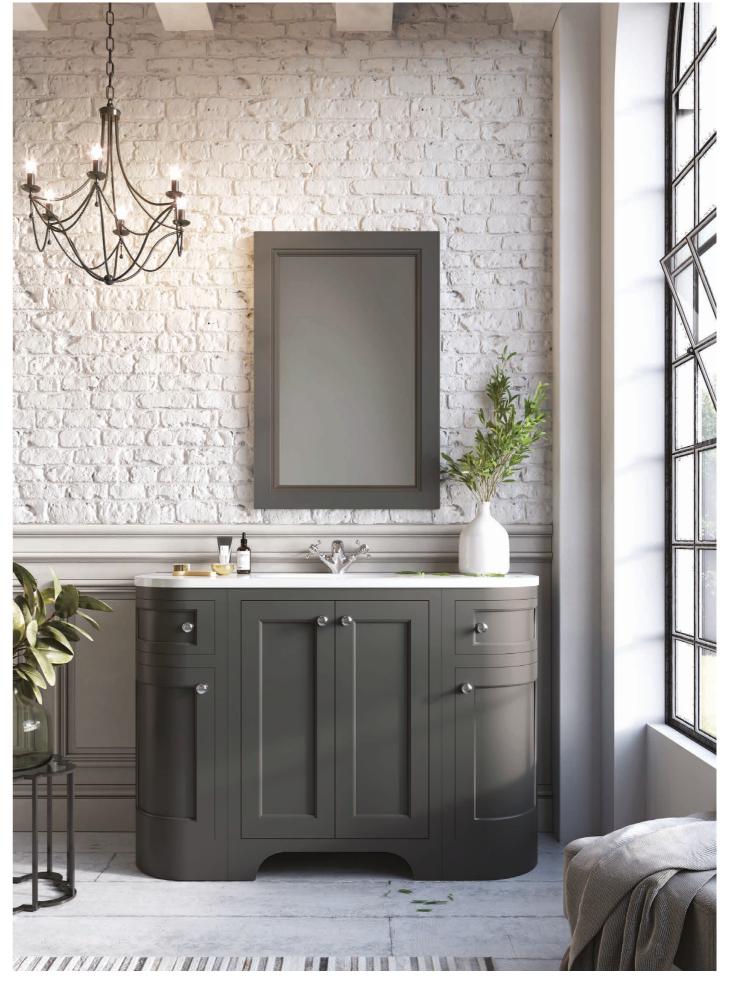

## 1200 CURVED UNIT

## BRUNSWICK 1200 CURVED UNIT SPA GREY

White solid surface basin

No tap hole drilled drill to suit chosen taps

HARR-BRUNS-600-SPA £605 HARR-300LEFT-SPA £480 HARR-300RIGHT-SPA £480 HARR-NOHOLE-1200-BASIN £660 Combined £2,225