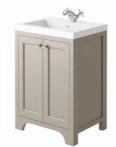

#### BRUNSWICK 1200 CURVED UNIT ARCTIC WHITE

White solid surface basin

No tap hole drilled drill to suit chosen taps

HARR-BRUNS-600-ARCTIC £605 HARR-300LEFT-ARCTIC £480 HARR-300RIGHT-ARCTIC £480 HARR-NOHOLE-1200-BASIN £660 Combined £2,225