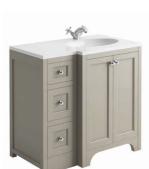

#### BRUNSWICK 900 RETURN UNIT RIGHT SPA GREY

No tap hole drilled drill to suit chosen taps

 HARR-BRUNS-600-SPA
 £605

 HARR-300STRAIGHT-SPA
 £480

 MIN-WHITE-002
 £770

 Combined
 £1,855

#### BRUNSWICK 900 RETURN UNIT RIGHT SPA GREY

No tap hole drilled drill to suit chosen taps

 HARR-BRUNS-600-SPA
 £605

 HARR-300STRAIGHT-SPA
 £480

 MIN-CARRARA-002
 £880

 Combined
 £1,965

CRYSTAL-KNOB £23 each