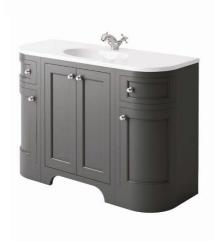

## 1200 CURVED UNIT

#### BRUNSWICK 1200 CURVED UNIT ARCTIC WHITE

White solid surface basin

No tap hole drilled drill to suit chosen taps

HARR-BRUNS-600-ARCTIC £605 HARR-300LEFT-ARCTIC £480 HARR-300RIGHT-ARCTIC £480 HARR-NOHOLE-1200-BASIN £660 Combined £2,225

## BRUNSWICK 1200 CURVED UNIT SPA GREY

White solid surface basin

No tap hole drilled drill to suit chosen taps

HARR-BRUNS-600-SPA £605 HARR-300LEFT-SPA £480 HARR-300RIGHT-SPA £480 HARR-NOHOLE-1200-BASIN £660 Combined £2,225