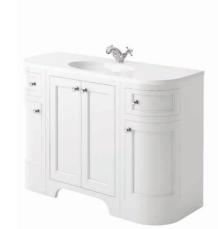

White solid surface basin

No tap hole drilled drill to suit chosen taps

HARR-BRUNS-DOVE HARR-300LEFT-DGREY £480 HARR-300RIGHT-DGREY £480 HARR-NOHOLE-1200-BASIN £660