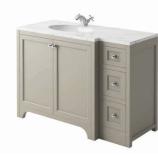

## BRUNSWICK 1200 CURVED UNIT SPA GREY

White solid surface basin

No tap hole drilled drill to suit chosen taps

HARR-BRUNS-600-SPA £605 HARR-300LEFT-SPA £480 HARR-300RIGHT-SPA £480 HARR-NOHOLE-1200-BASIN £660 Combined £2,225