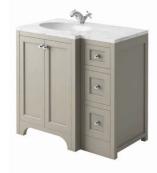

## BRUNSWICK 1200 CURVED UNIT SPA GREY

White solid surface basin

No tap hole drilled drill to suit chosen taps

HARR-BRUNS-600-SPA £605 HARR-300LEFT-SPA £480 HARR-300RIGHT-SPA £480 HARR-NOHOLE-1200-BASIN £660 Combined £2,225