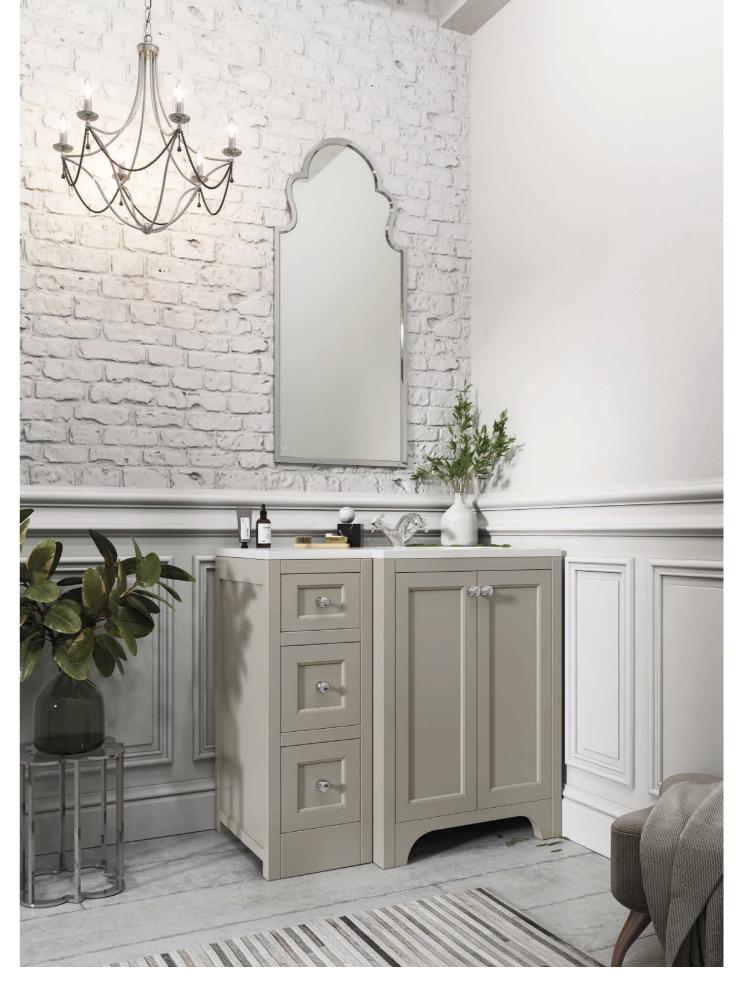

## 1200 CURVED UNIT

#### BRUNSWICK 1200 CURVED UNIT ARCTIC WHITE

White solid surface basin

No tap hole drilled drill to suit chosen taps

HARR-BRUNS-600-ARCTIC £605 HARR-300LEFT-ARCTIC £480 HARR-300RIGHT-ARCTIC £480 HARR-NOHOLE-1200-BASIN £660 Combined £2,225

## BRUNSWICK 1200 CURVED UNIT SPA GREY

White solid surface basin

No tap hole drilled drill to suit chosen taps

HARR-BRUNS-600-SPA £605 HARR-300LEFT-SPA £480 HARR-300RIGHT-SPA £480 HARR-NOHOLE-1200-BASIN £660 Combined £2,225