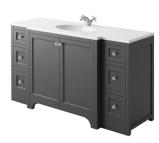

## 1200 CURVED UNIT

#### BRUNSWICK 1200 CURVED UNIT ARCTIC WHITE

White solid surface basin

No tap hole drilled drill to suit chosen taps

HARR-BRUNS-600-ARCTIC £605 HARR-300LEFT-ARCTIC £480 HARR-300RIGHT-ARCTIC £480 HARR-NOHOLE-1200-BASIN £660 Combined £2,225