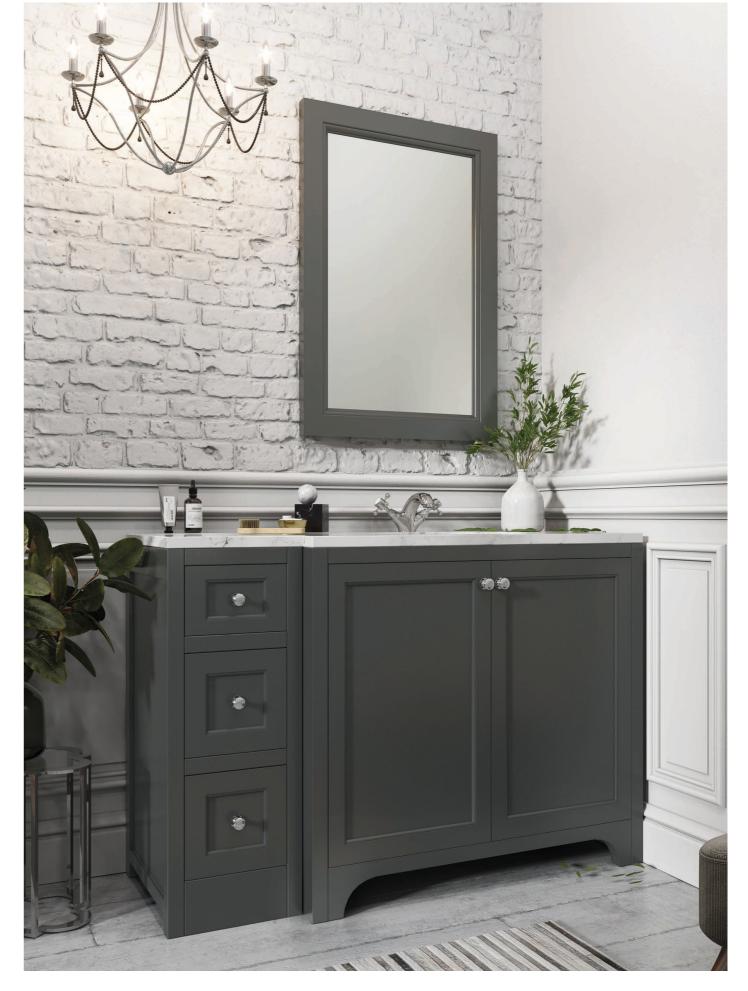

## BRUNSWICK 1200 CURVED UNIT SPA GREY

White solid surface basin

No tap hole drilled drill to suit chosen taps

HARR-BRUNS-600-SPA £605 HARR-300LEFT-SPA £480 HARR-300RIGHT-SPA £480 HARR-NOHOLE-1200-BASIN £660 Combined £2,225