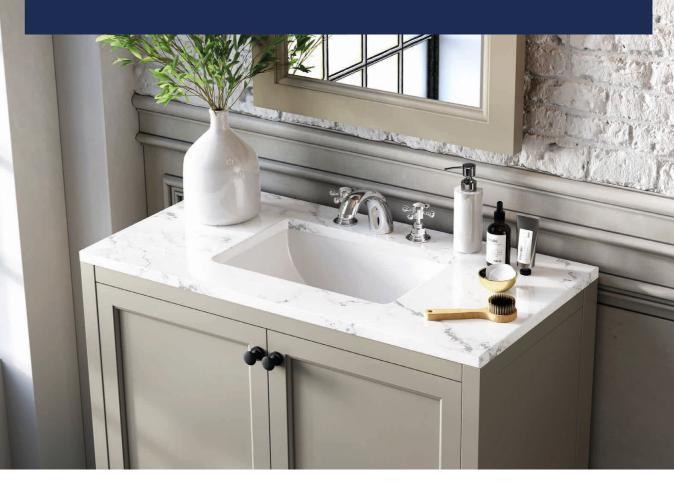

## BRUNSWICK

600 VANITY UNIT - UNDERMOUNT BASIN

Gloss ceramic undermount basin with **minerva** countertop. Suitable for 1 or 3 tap holes.

## BRUNSWICK

900 VANITY UNIT - UNDERMOUNT BASIN

Gloss ceramic undermount basin with **minerva**® countertop. Suitable for 1 or 3 tap holes.