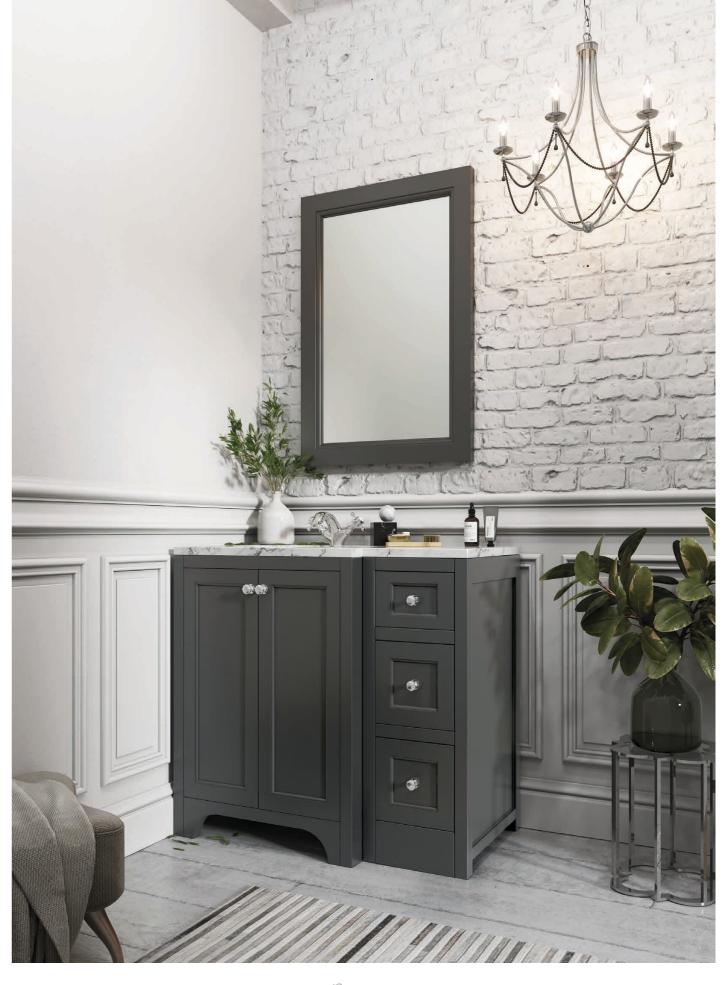

## BRUNSWICK 1200 CURVED UNIT SPA GREY

White solid surface basin

No tap hole drilled drill to suit chosen taps

HARR-BRUNS-600-SPA £605 HARR-300LEFT-SPA £480 HARR-300RIGHT-SPA £480 HARR-NOHOLE-1200-BASIN £660 Combined £2,225