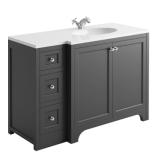

BRUNSWICK 600 VANITY UNIT DOVETAIL GREY

Gloss Ceramic Basin, 1 Tap Hole

HARR-BRUNS-DOVE £605 HARR-600-BASIN £160 £765 Combined

CRYSTAL-KNOB

CRYSTAL KNOB

BRUSHEDBRASS-KNOB £23 each

BRASS KNOB

BRUNSWICK 600 VANITY UNIT SPA GREY