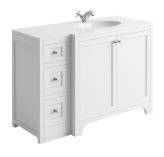

#### BRUNSWICK 1200 CURVED UNIT ARCTIC WHITE

White solid surface basin

No tap hole drilled drill to suit chosen taps

HARR-BRUNS-600-ARCTIC £605 HARR-300LEFT-ARCTIC £480 HARR-300RIGHT-ARCTIC £480 HARR-NOHOLE-1200-BASIN £660 Combined £2,225