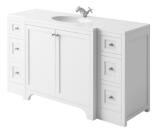

## 1200 CURVED UNIT

#### BRUNSWICK 1200 CURVED UNIT ARCTIC WHITE

White solid surface basin

No tap hole drilled drill to suit chosen taps

HARR-BRUNS-600-ARCTIC £605 HARR-300LEFT-ARCTIC £480 HARR-300RIGHT-ARCTIC £480 HARR-NOHOLE-1200-BASIN £660 Combined £2,225