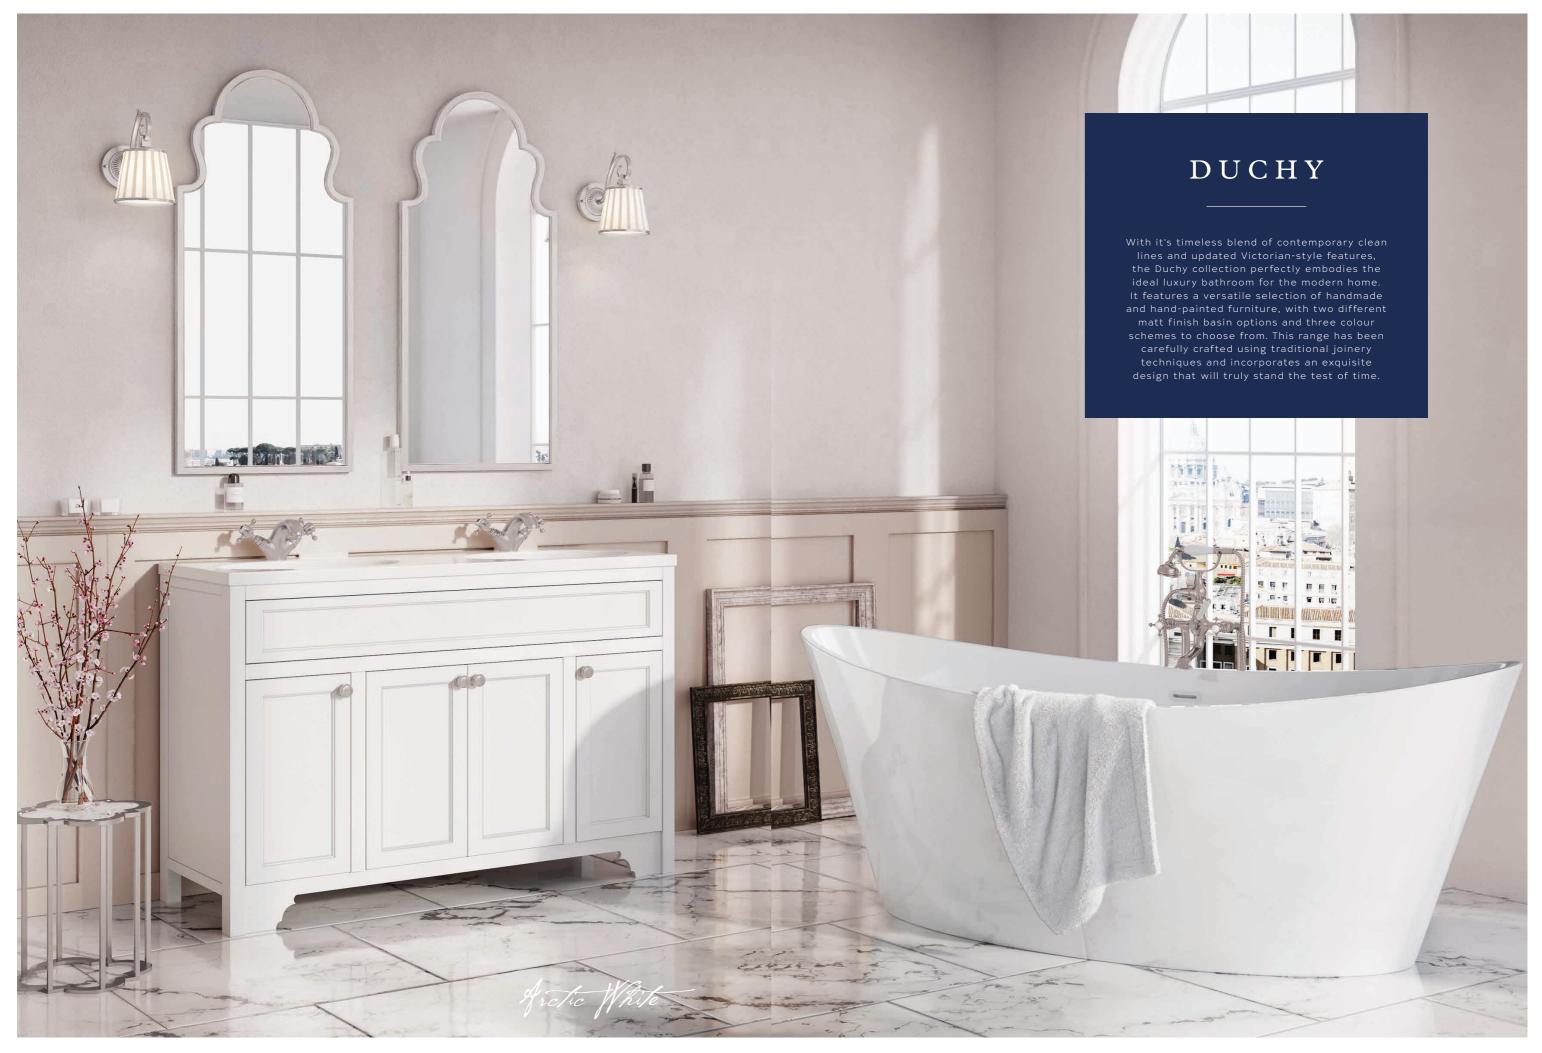

# DUCHY

## 1200 VANITY UNIT

#### DUCHY 1200 SINGLE BASIN VANITY UNIT ARCTIC WHITE

Matt Finish, Solid Surface Basin

No tap hole drilled drill to suit chosen taps

HARR-DUCHY-VANITY-ARCTIC £1,500 HARR-DUCHY-BASIN-9333 £500