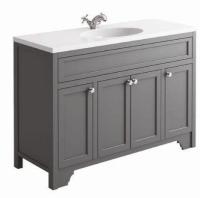

#### DUCHY 1200 SINGLE BASIN VANITY UNIT DOVETAIL GREY

Matt Finish, Solid Surface Basin

No tap hole drilled drill to suit chosen taps

HARR-DUCHY-VANITY-DOVE £1,500 HARR-DUCHY-BASIN-9333 £500 £2,000