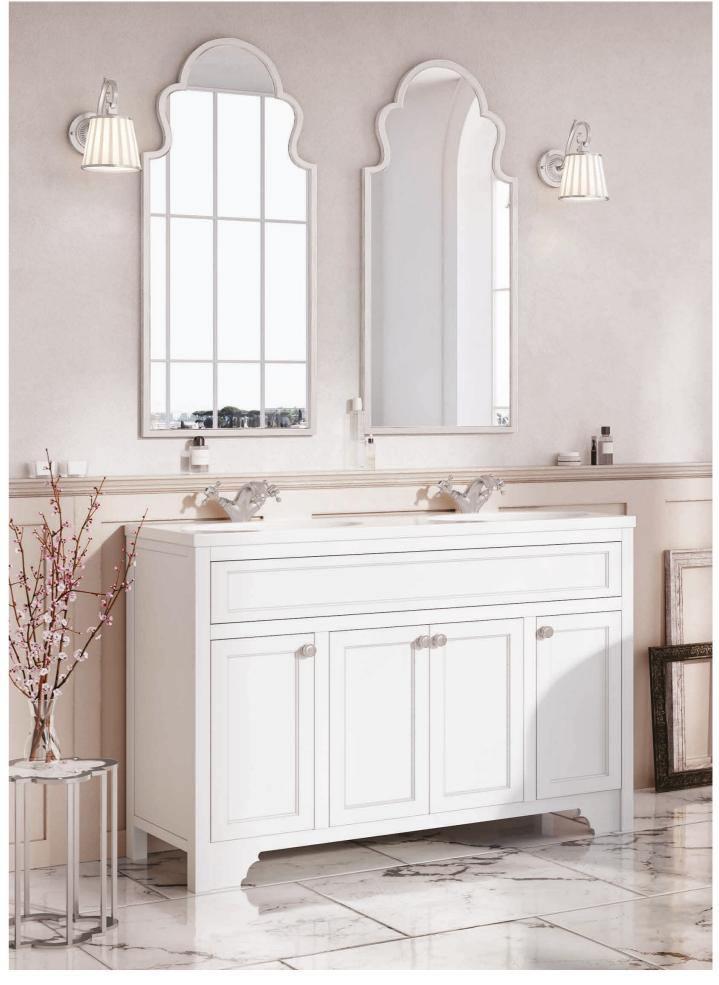

## 1200 VANITY UNIT

#### DUCHY 1200 SINGLE BASIN VANITY UNIT ARCTIC WHITE

Matt Finish, Solid Surface Basin

No tap hole drilled drill to suit chosen taps

HARR-DUCHY-VANITY-ARCTIC £1,500 HARR-DUCHY-BASIN-9333 £500

#### DUCHY 1200 SINGLE BASIN VANITY UNIT DOVETAIL GREY

Matt Finish, Solid Surface Basin

No tap hole drilled drill to suit chosen taps

HARR-DUCHY-VANITY-DOVE £1,500 HARR-DUCHY-BASIN-9333 £500 £2,000

#### DUCHY 1200 SINGLE BASIN VANITY UNIT SPA GREY

Matt Finish, Solid Surface Basin

No tap hole drilled drill to suit chosen taps

HARR-DUCHY-VANITY-SPA £1,500 HARR-DUCHY-BASIN-9333 £500 £2,000

#### DUCHY 1200 TWIN BASIN VANITY UNIT ARCTIC WHITE

Matt Finish, Solid Surface Basin

No tap hole drilled -drill to suit chosen taps

HARR-DUCHY-VANITY-ARCTIC £1,500 HARR-NOHOLE-DUTCHYBASIN-9004 £500 £2,000 Combined

### DUCHY 1200 TWIN BASIN VANITY UNIT DOVETAIL GREY

Matt Finish, Solid Surface Basin

No tap hole drilled -drill to suit chosen taps

HARR-DUCHY-VANITY-DOVE £1,500 HARR-NOHOLE-DUTCHYBASIN-9004 £500 Combined £2,000

#### DUCHY 1200 TWIN BASIN VANITY UNIT SPA GREY

Matt Finish, Solid Surface Basin

No tap hole drilled -drill to suit chosen taps

HARR-DUCHY-VANITY-SPA £1,500 HARR-NOHOLE-DUTCHYBASIN-9004 £500 £2,000

STANDARD