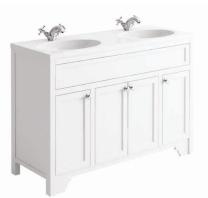

#### DUCHY 1200 TWIN BASIN VANITY UNIT ARCTIC WHITE

Matt Finish, Solid Surface Basin

No tap hole drilled -drill to suit chosen taps

HARR-DUCHY-VANITY-ARCTIC £1,500 HARR-NOHOLE-DUTCHYBASIN-9004 £500 £2,000 Combined