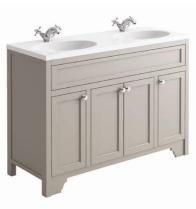

### DUCHY 1200 TWIN BASIN VANITY UNIT DOVETAIL GREY

Matt Finish, Solid Surface Basin

No tap hole drilled -drill to suit chosen taps

HARR-DUCHY-VANITY-DOVE £1,500 HARR-NOHOLE-DUTCHYBASIN-9004 £500 Combined £2,000