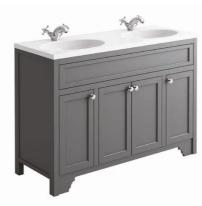

#### DUCHY 1200 TWIN BASIN VANITY UNIT SPA GREY

Matt Finish, Solid Surface Basin

No tap hole drilled -drill to suit chosen taps

HARR-DUCHY-VANITY-SPA £1,500 HARR-NOHOLE-DUTCHYBASIN-9004 £500 £2,000

STANDARD