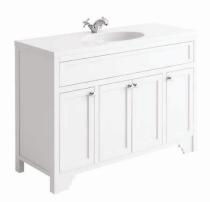

#### DUCHY 1200 SINGLE BASIN VANITY UNIT ARCTIC WHITE

Matt Finish, Solid Surface Basin

No tap hole drilled drill to suit chosen taps

HARR-DUCHY-VANITY-ARCTIC £1,500 HARR-DUCHY-BASIN-9333 £500