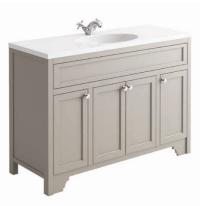

#### DUCHY 1200 SINGLE BASIN VANITY UNIT SPA GREY

Matt Finish, Solid Surface Basin

No tap hole drilled drill to suit chosen taps

HARR-DUCHY-VANITY-SPA £1,500 HARR-DUCHY-BASIN-9333 £500 £2,000