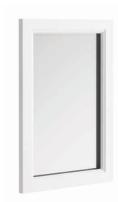

## MIRRORS

The Harrogate Collection features two very different types of mirror. For something lavish, the Victorian-style mirror perfectly complements an ornate bathroom and comes in a choice of chrome or aged brass to match your brassware. If you prefer the classic framed mirror, we have created two styles in a choice of four colours designed to seamlessly integrate with the rest of your furniture.

HARROGATE BRASS MIRROR 500 X 830MM

REFLECTION001 £475

HARROGATE CHROME MIRROR 500 X 830MM

REFLECTION004 £475

HARROGATE WALL MIRROR 600 X 900MM ARCTIC WHITE

HARR-6X9MIRR-ARCTIC

HARROGATE WALL MIRROR 600 X 900MM ALMOND WHITE

HARR-6X9MIRR-ALWHT

HARROGATE WALL MIRROR 600 X 900MM DOVETAIL GREY

HARR-6X9MIRR-DGREY

HARROGATE WALL MIRROR 600 X 900MM SPA GREY

HARR-6X9MIRR-SPA

HARROGATE WALL MIRROR 1200 X 1400MM ARCTIC WHITE

HARR-1200-MIRROR-ARCTIC £475

HARROGATE WALL MIRROR 1200 X 1400MM ALMOND WHITE

HARR-1200-MIRROR-ALMOND £475

HARROGATE WALL MIRROR 1200 X 1400MM DOVETAIL GREY

HARR-1200-MIRROR-DOVETAIL £475

HARROGATE WALL MIRROR 1200 X 1400MM SPA GREY

HARR-1200-MIRROR-SPA £475