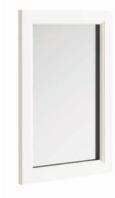

## MIRRORS

The Harrogate Collection features two very different types of mirror. For something lavish, the Victorian-style mirror perfectly complements an ornate bathroom and comes in a choice of chrome or aged brass to match your brassware. If you prefer the classic framed mirror, we have created two styles in a choice of four colours designed to seamlessly integrate with the rest of your furniture.

HARROGATE BRASS MIRROR 500 X 830MM

REFLECTION001 £475

HARROGATE CHROME MIRROR 500 X 830MM

REFLECTION004 £475

HARROGATE WALL MIRROR 600 X 900MM ARCTIC WHITE

HARR-6X9MIRR-ARCTIC

HARROGATE WALL MIRROR 600 X 900MM ALMOND WHITE

HARR-6X9MIRR-ALWHT

HARROGATE WALL MIRROR 600 X 900MM DOVETAIL GREY

HARR-6X9MIRR-DGREY

HARROGATE WALL MIRROR 600 X 900MM SPA GREY

HARR-6X9MIRR-SPA

HARROGATE WALL MIRROR 1200 X 1400MM ARCTIC WHITE

HARR-1200-MIRROR-ARCTIC £475

HARROGATE WALL MIRROR 1200 X 1400MM ALMOND WHITE

HARR-1200-MIRROR-ALMOND £475

HARROGATE WALL MIRROR 1200 X 1400MM DOVETAIL GREY

HARR-1200-MIRROR-DOVETAIL £475

HARROGATE WALL MIRROR 1200 X 1400MM SPA GREY

HARR-1200-MIRROR-SPA £475