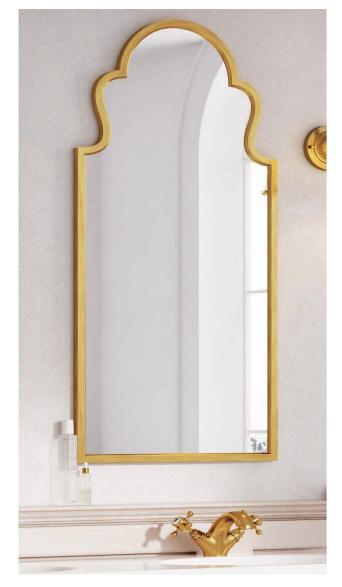

## MIRRORS

The Harrogate Collection features two very different types of mirror. For something lavish, the Victorian-style mirror perfectly complements an ornate bathroom and comes in a choice of chrome or aged brass to match your brassware. If you prefer the classic framed mirror, we have created two styles in a choice of four colours designed to seamlessly integrate with the rest of your furniture.

HARROGATE BRASS MIRROR 500 X 830MM

REFLECTION001 £475

HARROGATE CHROME MIRROR 500 X 830MM

REFLECTION004 £475

HARROGATE WALL MIRROR 600 X 900MM ARCTIC WHITE

HARR-6X9MIRR-ARCTIC

HARROGATE WALL MIRROR 600 X 900MM ALMOND WHITE