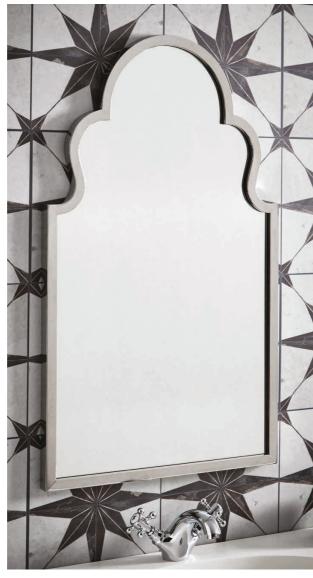

## MIRRORS

The Harrogate Collection features two very different types of mirror. For something lavish, the Victorian-style mirror perfectly complements an ornate bathroom and comes in a choice of chrome or aged brass to match your brassware. If you prefer the classic framed mirror, we have created two styles in a choice of four colours designed to seamlessly integrate with the rest of your furniture.

HARROGATE BRASS MIRROR 500 X 830MM

REFLECTION001 £475

HARROGATE CHROME MIRROR 500 X 830MM

REFLECTION004 £475

HARROGATE WALL MIRROR 600 X 900MM ARCTIC WHITE

HARR-6X9MIRR-ARCTIC

HARROGATE WALL MIRROR 600 X 900MM ALMOND WHITE