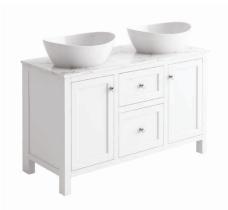

HARR-1200-MIRROR-SPA

£475

MONTPELIER 1200 VANITY UNIT ARCTIC WHITE

Matt Finish, Sculptured Stone Basin

| HARR-MARBLE-WTE-1200 £ | 250 |
|------------------------|-----|
| HARR-MARBLE-WTE-1200 £ |     |
|                        |     |
| HARR-MONT-ARCTIC       | 425 |
| HARR-MONT-ARCTIC £1.5  | 500 |