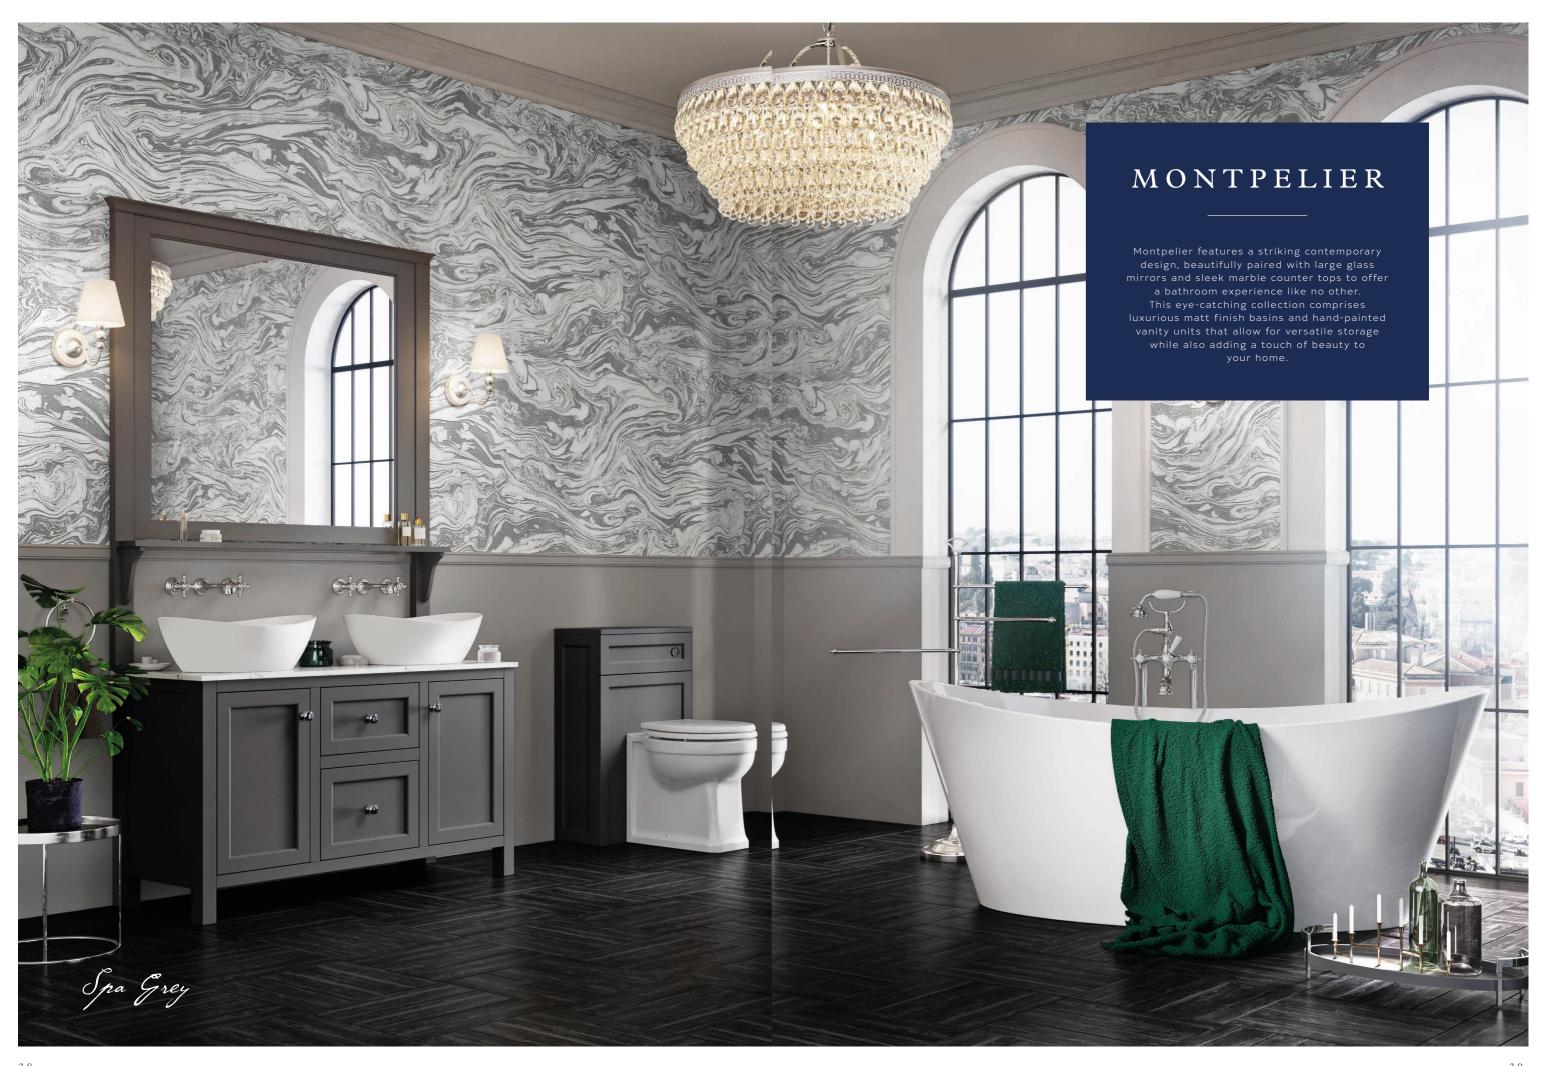

## MONTPELIER

HARROGATE WALL MIRROR 1200 X 1400MM ARCTIC WHITE

HARR-1200-MIRROR-ARCTIC

HARROGATE WALL MIRROR 1200 X 1400MM DOVETAIL GREY

HARR-1200-MIRROR-DOVETAIL

HARROGATE WALL MIRROR 1200 X 1400MM SPA GREY