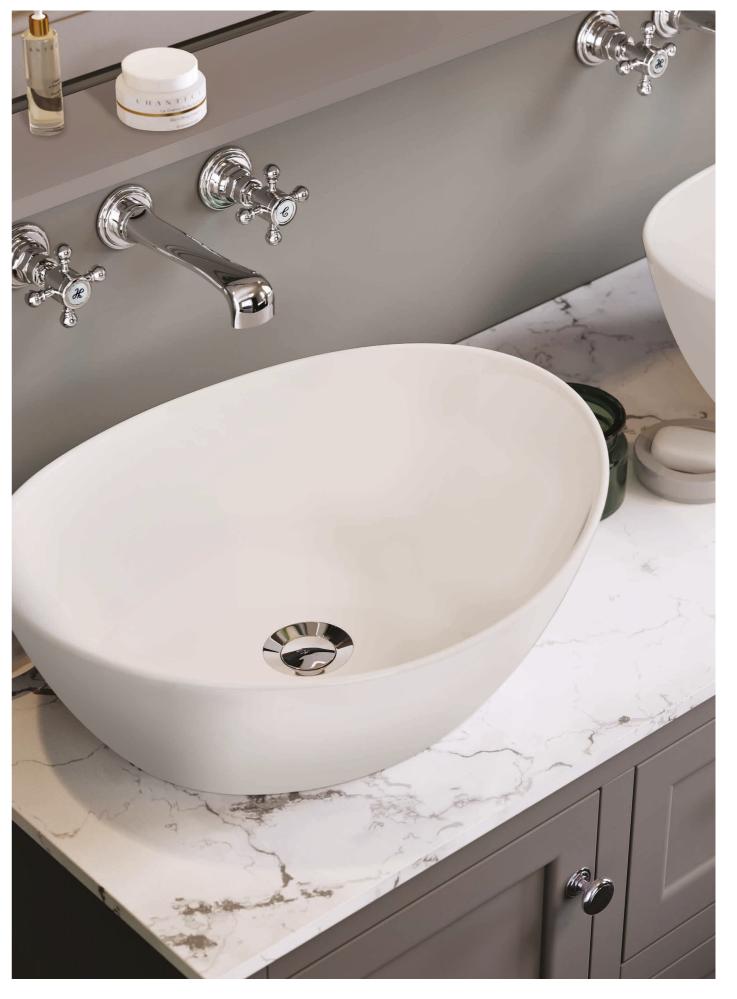

HARR-1200-MIRROR-SPA

£475

MONTPELIER 1200 VANITY UNIT ARCTIC WHITE

Matt Finish, Sculptured Stone Basin

| HARR-MARBLE-WTE-1200 £ | 250 |
|------------------------|-----|
| HARR-MARBLE-WTE-1200 £ |     |
|                        |     |
| HARR-MONT-ARCTIC       | 425 |
| HARR-MONT-ARCTIC £1.5  | 500 |

Matt Finish, Sculptured Stone Basin

| Combined             | £2,425 |
|----------------------|--------|
| HARR-MONT-BASIN-9003 | £250   |
| HARR-MONT-BASIN-9003 | £250   |
| HARR-MARBLE-WTE-1200 | £425   |
| HARR-MONT-DOVE       | £1,500 |
|                      |        |

Matt Finish, Sculptured Stone Basin

| Combined             | £2,425 |
|----------------------|--------|
| HARR-MONT-BASIN-9003 | £250   |
| HARR-MONT-BASIN-9003 | £250   |
| HARR-MARBLE-WTE-1200 | £425   |
| HARR-MONT-SPA        | £1,500 |
|                      |        |