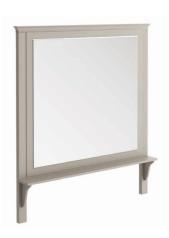

HARR-1200-MIRROR-SPA

£475

MONTPELIER 1200 VANITY UNIT ARCTIC WHITE

Matt Finish, Sculptured Stone Basin

| HARR-MARBLE-WTE-1200 £ | 250 |
|------------------------|-----|
| HARR-MARBLE-WTE-1200 £ |     |
|                        |     |
| HARR-MONT-ARCTIC       | 425 |
| HARR-MONT-ARCTIC £1.5  | 500 |