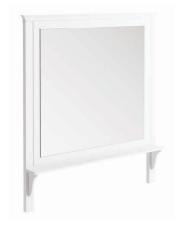

## MONTPELIER

HARROGATE WALL MIRROR 1200 X 1400MM ARCTIC WHITE

HARR-1200-MIRROR-ARCTIC

HARROGATE WALL MIRROR 1200 X 1400MM DOVETAIL GREY

HARR-1200-MIRROR-DOVETAIL

HARROGATE WALL MIRROR 1200 X 1400MM SPA GREY