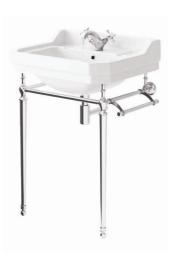

## BASINS

HARROGATE 515 BASIN & FRAME

Basin HAR010 £127 Frame HARRO-SMALL-FRAME £355 Combined £482

HARROGATE 595 BASIN & FRAME

Basin HAR003 £145 Frame HARRO-LARGE-FRAME £370

HARROGATE 595 BASIN & PEDESTAL

 Basin
 HAR003
 £145

 Pedestal
 HAR004
 £85

 Combined
 £230

HARROGATE 515 WALL HUNG BASIN

HAR010 £127

MONTPELIER COUNTER TOP BASIN - MATT

HARR-MONT-BASIN-9003 £250

 $5\,4$ 