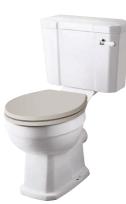

HARROGATE BACK TO WALL PAN

| £377 |
|------|
| £165 |
| £212 |
|      |

HARROGATE WC PAN & CISTERN

| Combined   |        | £490 |
|------------|--------|------|
| Seat       | FX002  | £165 |
| WC Cistern | HAR002 | £140 |
| WC Pan     | HAR001 | £185 |
|            |        |      |