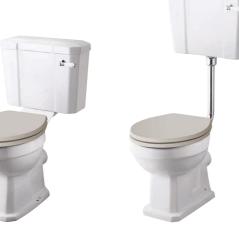

HARROGATE LOW LEVEL WC

| WC Pan       | HAR006    | £170 |
|--------------|-----------|------|
| LL Cistern   | HAR007    | £152 |
| LL Flush Kit | LOW-FLUSH | £52  |
| Seat         | FX002     | £165 |
| Combined     |           | £539 |
|              |           |      |