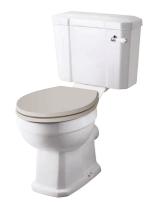

## WCs & SEATS

HARROGATE COMFORT HEIGHT WC PAN

| Combined   |        | £525 |
|------------|--------|------|
| Seat       | FX002  | £165 |
| WC Cistern | HAR002 | £140 |
| WC Pan     | HAR012 | £220 |
|            |        |      |

HARROGATE BACK TO WALL PAN

| £377 |
|------|
| £165 |
| £212 |
|      |

HARROGATE WC PAN & CISTERN

| Combined   |        | £490 |
|------------|--------|------|
| Seat       | FX002  | £165 |
| WC Cistern | HAR002 | £140 |
| WC Pan     | HAR001 | £185 |
|            |        |      |

HARROGATE LOW LEVEL WC

| WC Pan       | HAR006    | £170 |
|--------------|-----------|------|
| LL Cistern   | HAR007    | £152 |
| LL Flush Kit | LOW-FLUSH | £52  |
| Seat         | FX002     | £165 |
| Combined     |           | £539 |
|              |           |      |

HARROGATE HIGH LEVEL WC

| Combined     |            | £740 |
|--------------|------------|------|
| Seat         | FX002      | £165 |
| HL Flush Kit | HIGH-FLUSH | £253 |
| WC Cistern   | HAR008     | £152 |
| WC Pan       | HAR006     | £170 |
|              |            |      |