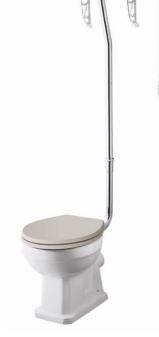

HARROGATE HIGH LEVEL WC

| Combined     |            | £740 |
|--------------|------------|------|
| Seat         | FX002      | £165 |
| HL Flush Kit | HIGH-FLUSH | £253 |
| WC Cistern   | HAR008     | £152 |
| WC Pan       | HAR006     | £170 |
|              |            |      |