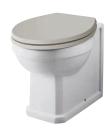

HARROGATE BACK TO WALL PAN

| £377 |
|------|
| £165 |
| £212 |
|      |

HARROGATE WC PAN & CISTERN

| Combined   |        | £490 |
|------------|--------|------|
| Seat       | FX002  | £165 |
| WC Cistern | HAR002 | £140 |
| WC Pan     | HAR001 | £185 |
|            |        |      |