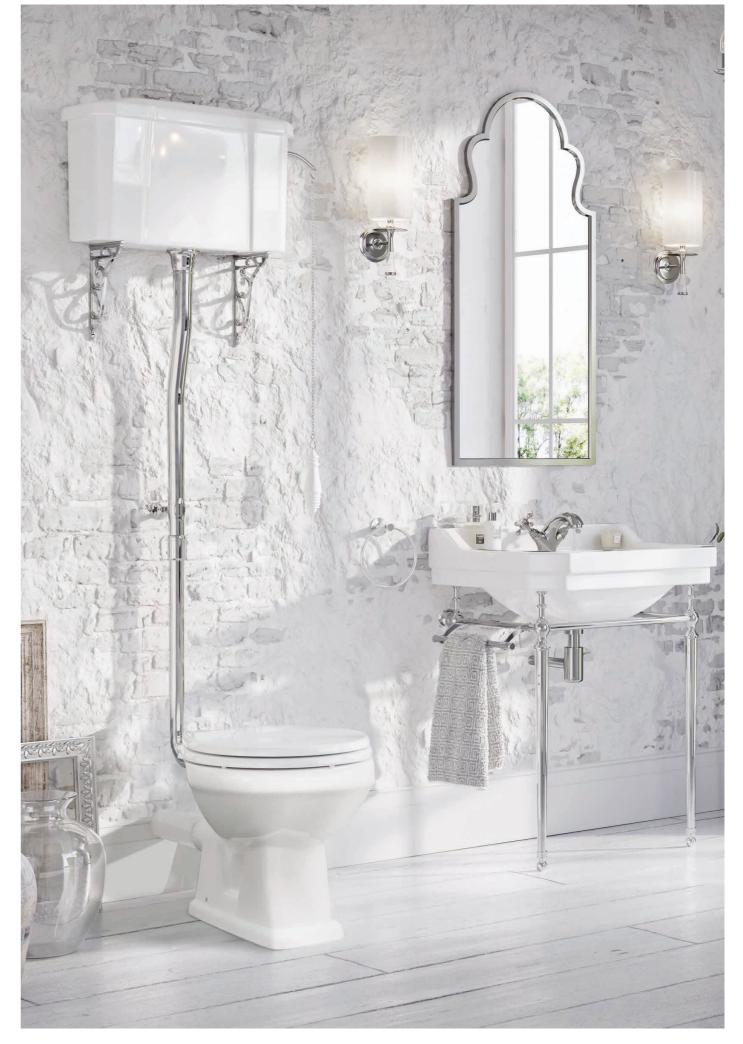

HARROGATE HIGH LEVEL WC

| Combined     |            | £740 |
|--------------|------------|------|
| Seat         | FX002      | £165 |
| HL Flush Kit | HIGH-FLUSH | £253 |
| WC Cistern   | HAR008     | £152 |
| WC Pan       | HAR006     | £170 |
|              |            |      |