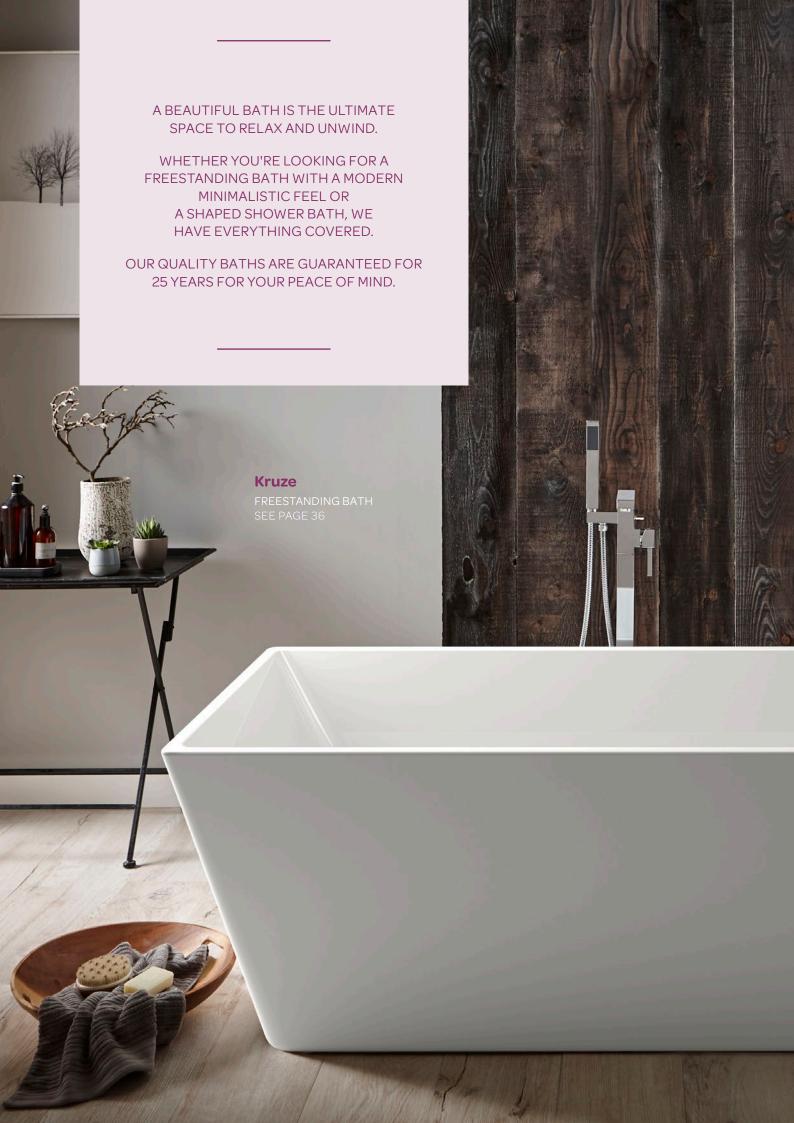

#### Kruze

FREESTANDING BATH

1700 X 800MM

FSB1700KR £1468.00

OPTIONAL COLOURS AVAILABLE:

WHITE

BLACK

WASTE & OVERFLOW KIT - WHITE GLOSS FSB-KIT-WT £60.00 WASTE & OVERFLOW KIT - BLACK