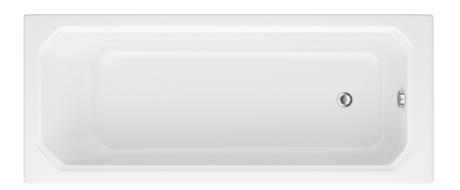

### **BATHS**

**New Life** 

SINGLE ENDED BATH

1700 X 700MM BAT260NL

£323.00

**Options** 

SINGLE ENDED BATH

1700 X 700MM **BAT0700P** 1700 X 750MM

£323.00

**BAT0710P** 

£377.00

**Options** 

DOUBLE ENDED BATH

1700 X 700MM

**BAT0720P** £355.00

1700 X 750MM

**BAT0730P** £388.00

1800 X 800MM

**BAT0740P** £431.00

**Astley** • PRE-DRILLED TAP HOLES

SINGLE ENDED BATH

1700 X 700MM

**BATO50AS** £301.00

1700 X 750MM