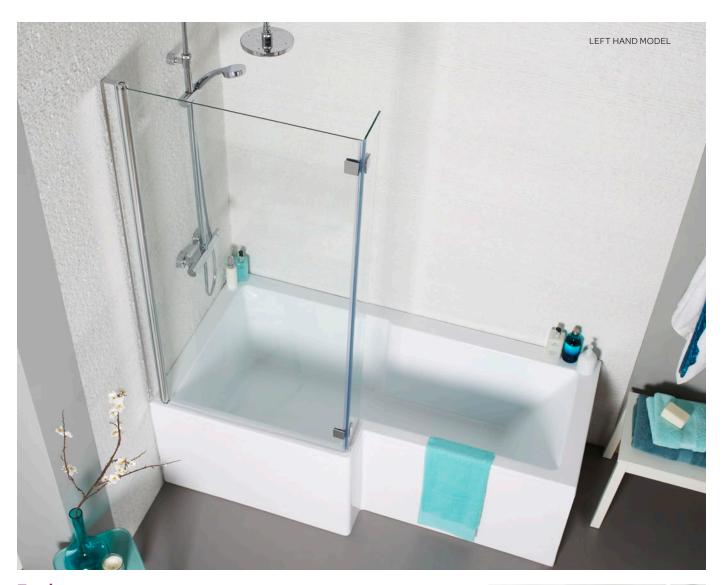

#### **Tetris**

**BAT048TE** 

SQUARE SHAPED SHOWER BATH

| 1500 X 850MM<br>LEFT HAND<br>BAT045TE<br>RIGHT HAND<br>BAT044TE | £312.00 | 1700 X 850MM<br>LEFT HAND<br>BAT040TE<br>RIGHT HAND<br>BAT041TE | £312.00 |
|-----------------------------------------------------------------|---------|-----------------------------------------------------------------|---------|
| 1600 X 850MM<br>LEFT HAND                                       |         | 1800 X 850MM<br>LEFT HAND                                       |         |
| RIGHT HAND                                                      | £312.00 | RIGHT HAND                                                      | £366.00 |

BAT038TE

£312.00

£366.00

| SHOWER | DATL | EDONIT | DANIEL |
|--------|------|--------|--------|
|        |      |        |        |

| BAT060UN                  | £71.00  |                           |         |
|---------------------------|---------|---------------------------|---------|
| SHOWER BATH END PANEL     |         |                           |         |
| 1600MM<br><b>BAT049TE</b> | £107.00 | 1800MM<br><b>BAT039TE</b> | £118.00 |
| 1500MM<br><b>BAT046TE</b> | £107.00 | 1700MM<br><b>BAT042TE</b> | £107.00 |
|                           |         |                           |         |

SHOWER BATH SCREEN WITH TOWEL BAR SHOWER BATH SCREEN

**KONLS** £263.00 KONLE £239.00