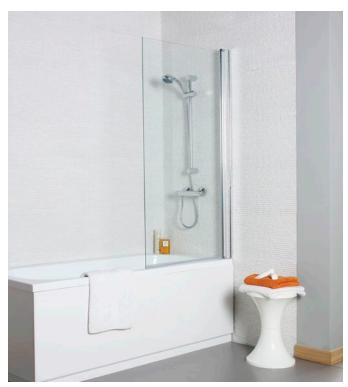

SHOWER BATH SCREEN WITH TOWEL BAR SHOWER BATH SCREEN

**KONLS** £263.00 KONLE £239.00