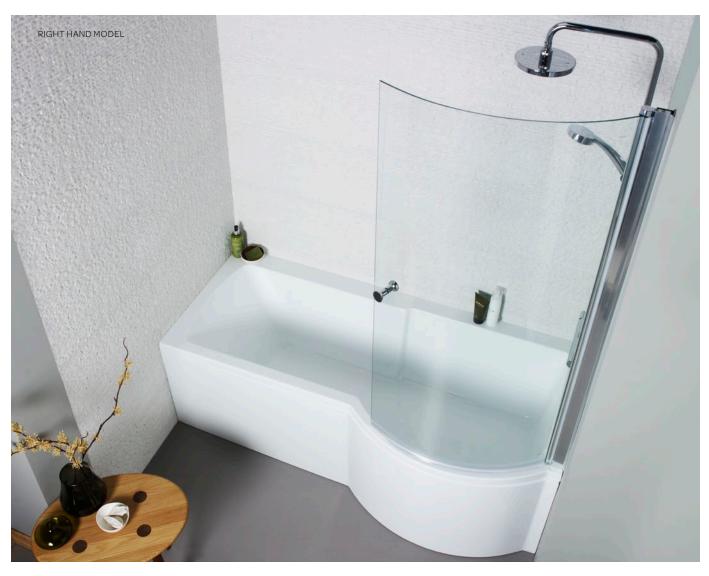

#### Adapt

P SHAPED SHOWER BATH

1500 X 850MM 1700 X 850MM LEFT HAND LEFT HAND BAT024AD £312.00

RIGHT HAND RIGHT HAND

BAT023AD £312.00 BAT021AD £312.00

BAT020AD

SHOWER BATH FRONT PANEL

1500MM

£107.00 BAT025AD

1700MM

BAT022AD £107.00

SHOWER BATH END PANEL

£71.00 BAT060UN

P SHAPED SHOWER BATH SCREEN

KONCS £191.00 £312.00