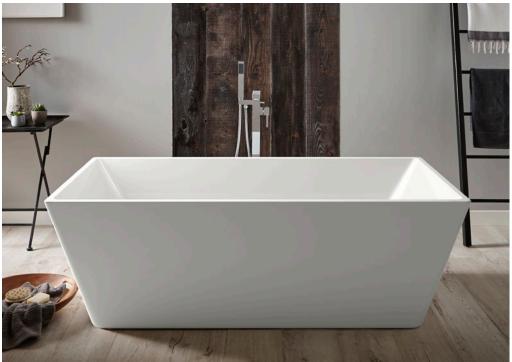

#### Kruze

FREESTANDING BATH

1700 X 800MM

FSB1700KR £1468.00

OPTIONAL COLOURS AVAILABLE:

WHITE

BLACK

WASTE & OVERFLOW KIT - WHITE GLOSS FSB-KIT-WT £60.00 WASTE & OVERFLOW KIT - BLACK