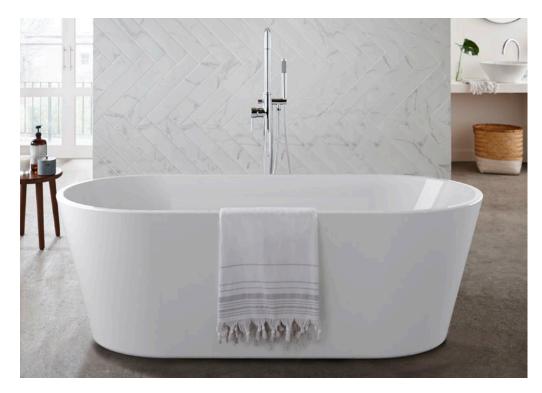

#### Coast

FREESTANDING BATH

1700 X 800MM

FSB1700CO £1468.00

1600 X 750MM

£1403.00 FSB1600CO

1500 X 750MM

FSB1500CO £1403.00