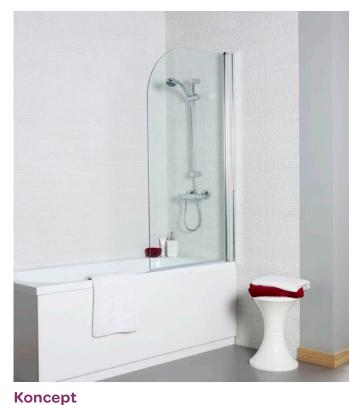

### **BATH SHOWER SCREENS**

**Koncept** STRAIGHT SCREEN, SQUARE EDGE 1435 X 780MM **KONSSS** 

STRAIGHT SCREEN, RADIUS EDGE 1435 X 780MM **KONSS** £146.00

£146.00

Koncept STRAIGHT SCREEN, SQUARE EDGE WITH EXTENSION PANEL 1435 X 1000MM KONSSS1 £199.00