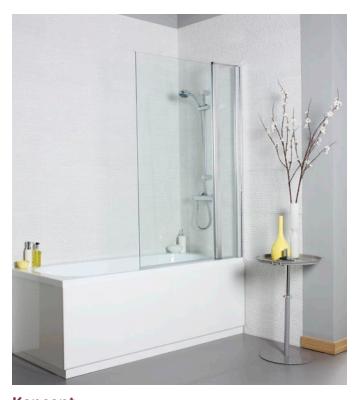

### **BATH SHOWER SCREENS**

**Koncept** STRAIGHT SCREEN, SQUARE EDGE 1435 X 780MM **KONSSS** 

STRAIGHT SCREEN, RADIUS EDGE 1435 X 780MM **KONSS** £146.00

£146.00

Koncept STRAIGHT SCREEN, SQUARE EDGE WITH EXTENSION PANEL 1435 X 1000MM KONSSS1 £199.00

Koncept STRAIGHT SCREEN, RADIUS EDGE WITH EXTENSION PANEL 1435 X 1000MM KONSS1 £199.00