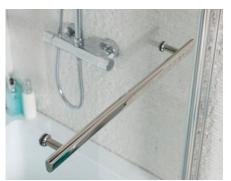

SHOWER BATH SCREEN WITH TOWEL BAR SHOWER BATH SCREEN

**KONLS** £263.00 KONLE £239.00