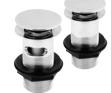

**WAS013** 

OVERFLOW W/ BRASS

£8.25

WAS021

£11.00

WITH 400MM EXTENSION TUBE WAS030

BATH POP-UP WASTE

£25.00

& OVERFLOW -

STANDARD

WAS015

MINIMALIST SQUARE BOTTLE TRAP

WITH EXTENSION TUBE

**WAS025** 

£20.00 WAS014

£55.00

SPRUNG PLUG BATH

WASTE & OVERFLOW

EASY CLEAN SPRUNG PLUG BASIN WASTE **WAS006** £14.50

WASTE FFW90

è

**RETAINER BATH** 

WASO11

WASTE & OVERFLOW

£35.00

£15.00

£12.50

BATH OVERFLOW FILLING VALVE WITH COMBINED WASTE **WAS100** £119.00

EASY CLEAN SPRUNG

£25.00

PLUG BATH WASTE

WAS012

£33.00

**BATH OVERFLOW FILLER** - SEPARATE VALVE REQUIRED **WAS101** £79.00

**BASIN WASTE WITH BRASS** PLUG & BALL CHAIN **WAS001** £9.50

SLOTTED WAS003

**BASIN FLIP TOP WASTE WAS005** £11.00