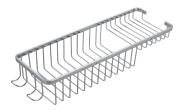

# **WIRE ACCESSORIES**

HANGING SHOWER TIDY ACC103

£109.00

SOAP BASKET ACC099

£52.00

SOAP BASKET WITH HOOK ACC100

£89.00

**2 Year** Guarantee