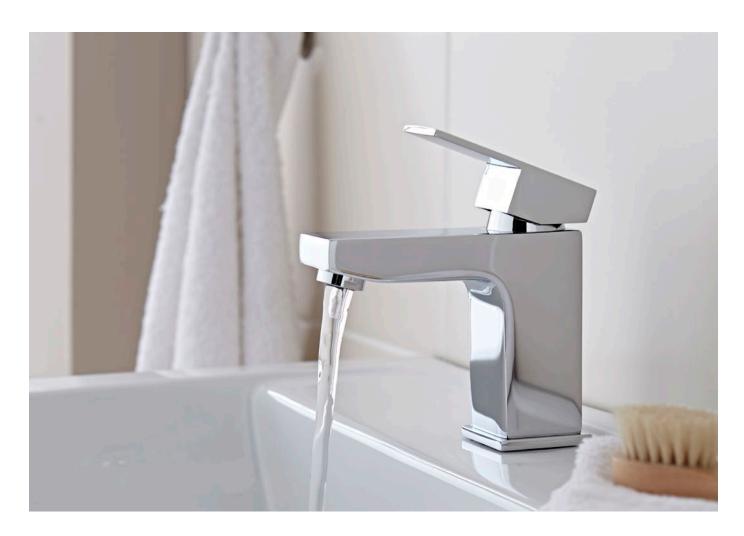

With clean lines and a contemporary look, the Element brassware collection brings a flawlessly fresh look to your bathroom, adding a touch of pure flair.

With few details in common to our Flair and Fiuto Nero collection, Status with its softer nature-inspired design will be in perfect harmony with a serene bathroom style.