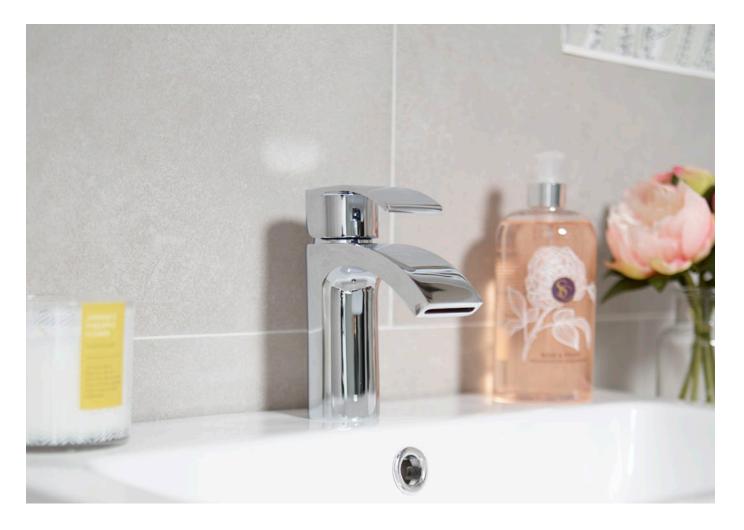

With clean lines and a contemporary look, the Element brassware collection brings a flawlessly fresh look to your bathroom, adding a touch of pure flair.

With few details in common to our Flair and Fiuto Nero collection, Status with its softer nature-inspired design will be in perfect harmony with a serene bathroom style.