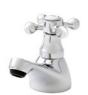

BASIN TAPS **TAP093VI**  В £54.00 Т

BATH TAPS **TAP094VI** 

£59.00

MONO BASIN MIXER WITH CLICK WASTE **TAP090VI** £89.00

BATH SHOWER MIXER TAP091VI **L** £159.00

Prefer separate taps as opposed to a mono basin mixer? The Leva collection offers a clean design with easy grip handles, boasting a unique shape with a classic look.