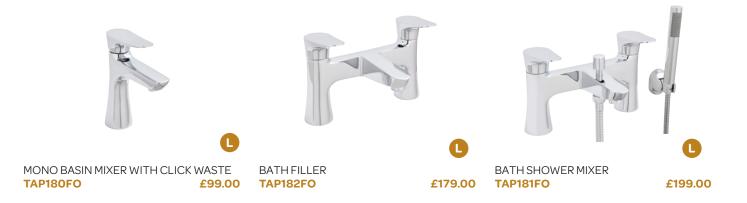

BATHROOM COLLECTION 2022 K·VIT 137

£58.00

For a refined look at an affordable price, the Plan collection offers an eclectic assortment of brassware options to complete any bathroom suite. Choose among the four bath mixer options to achieve a classic finishing touch.

Plan L MONO BASIN MIXER WITH CLICK WASTE TAP010PL £99.00

For a unique brassware collection, look no further than our Focus range. Its slim-line appearance and soft curves give a dreamy spa-like feel to your bathroom.