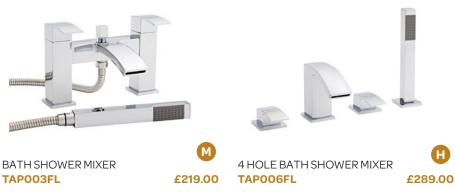

£229.00

BATH FILLER TAPOO9FI

BATH SHOWER MIXER
TAP008FI £279.00

CISTERN PUSH BUTTON MATT BLACK (FITS 38MM HOLE) (FITS ALL SERIES 600 CISTERNS) BL600PB £29.00 i i

CLICK BASIN WASTE WASO40 £30.00 CLICK BASIN WASTE (UNSLOTTED)