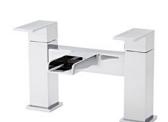

WAS041

£30.00

EASYCLEAN SPRUNG PLUG BATH WASTE WAS019 £33.00

Exceptionally popular; it's certainly not just a Phase. This dazzling brassware collection offers immaculate opulence with its stunning waterfall design.

MONO BASIN MIXER WITH CLICK WASTE **TAP035PH £119.00** 

MINI MONO BASIN MIXER WITH CLICK WASTE TAP034PH £109

£109.00

FOR MATCHING SHOWER SEE PAGE 62

BATH SHOWER MIXER £199.00 TAP037PH

BRASSWARE **FLAIR** 

Adding a touch of Flair to your bathroom has never been so easy. Aptly named, this highly soughtafter collection gives a totally chic finishing touch to a trendy interior. Opt for the Flair Hi-rise mixer paired with an elegant countertop basin on page 30 for an effortlessly tranquil feel.