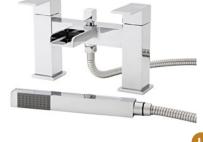

WAS041

£30.00

EASYCLEAN SPRUNG PLUG BATH WASTE WAS019 £33.00

Exceptionally popular; it's certainly not just a Phase. This dazzling brassware collection offers immaculate opulence with its stunning waterfall design.

MONO BASIN MIXER WITH CLICK WASTE **TAP035PH £119.00** 

MINI MONO BASIN MIXER WITH CLICK WASTE TAP034PH £109

£109.00

FOR MATCHING SHOWER SEE PAGE 62

BATH SHOWER MIXER £199.00 TAP037PH

BRASSWARE **FLAIR** 

Adding a touch of Flair to your bathroom has never been so easy. Aptly named, this highly soughtafter collection gives a totally chic finishing touch to a trendy interior. Opt for the Flair Hi-rise mixer paired with an elegant countertop basin on page 30 for an effortlessly tranquil feel.