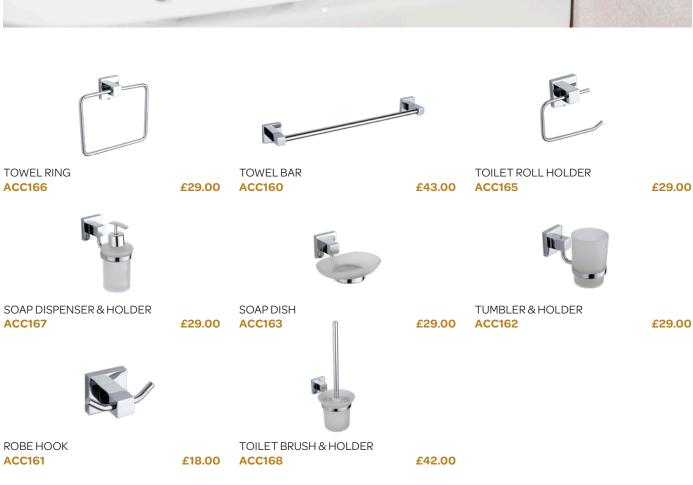

### **PLAN ACCESSORIES** :

TOILET ROLL HOLDER £43.00 ACC124

£29.00

TOWEL RING ACC125

TOWEL BAR £29.00 ACC120

SOAP DISPENSER & HOLDER ACC126

TUMBLER & HOLDER ACC122

**ROBE HOOK** 

ACC121

SOAP DISH ACC123 £29.00

TOILET BRUSH & HOLDER £14.00 ACC127

£42.00

£29.00

.....