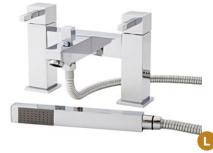

**BATH FILLER** 

TAP151NR

MONO BASIN MIXER

TAP150NR

BATH SHOWER MIXER

TAP152NR

HI-RISE MONO BASIN MIXER

TAP153NR

£249.00

Μ

TAP154NR

£199.00

WALL MOUNTED BATH SPOUT TAP156NR £69.00

FREESTANDING BATH SHOWER MIXER TAP155NR

CLICK BASIN WASTE **WAS040** 

CLICK BATH WASTE (EASYCLEAN) WAS019