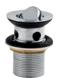

**WAS013** 

OVERFLOW W/ BRASS

£8.25

WAS021

£11.00

WITH 400MM EXTENSION TUBE WAS030

BATH POP-UP WASTE

£25.00

& OVERFLOW -

STANDARD

WAS015

MINIMALIST SQUARE BOTTLE TRAP

WITH EXTENSION TUBE

**WAS025** 

£20.00 WAS014

£55.00

SPRUNG PLUG BATH

WASTE & OVERFLOW

EASY CLEAN SPRUNG PLUG BASIN WASTE **WAS006** £14.50

WASTE FFW90

è

**RETAINER BATH** 

WASO11

WASTE & OVERFLOW

£35.00

£15.00

£12.50

BATH OVERFLOW FILLING VALVE WITH COMBINED WASTE **WAS100** £119.00

EASY CLEAN SPRUNG

£25.00

PLUG BATH WASTE

WAS012

£33.00

**BATH OVERFLOW FILLER** - SEPARATE VALVE REQUIRED **WAS101** £79.00

**BASIN WASTE WITH BRASS** PLUG & BALL CHAIN **WAS001** £9.50

SLOTTED WAS003

**BASIN FLIP TOP WASTE WAS005** £11.00