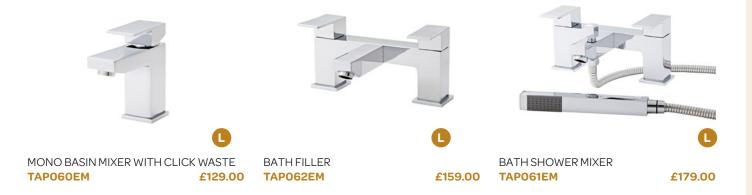

With clean lines and a contemporary look, the Element brassware collection brings a flawlessly fresh look to your bathroom, adding a touch of pure flair.

With few details in common to our Flair and Fiuto Nero collection, Status with its softer nature-inspired design will be in perfect harmony with a serene bathroom style.