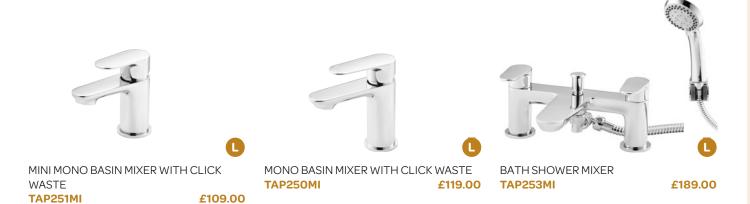

BRASSWARE :

Subtle and modern with a tastefully unique edge, the stunning Mirage brassware collection creates an air of calm with its curvaceous design.

**BATH FILLER TAP252MI** 

£159.00

Our beautiful Logik brassware collection offers a delicate and understated look, to create a smooth appearance in a tranquil bathroom space.