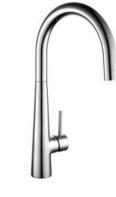

## **KITCHEN SINK TAPS**

KITCHEN SINK MIXER WITH PULL OUT SPRAY POLISHED CHROME **KST001** £145.00

DUAL SPOUT KITCHEN SINK MIXER TAP POLISHED CHROME **KST002** £169.00

KITCHEN SINK MIXER WITH PULL OUT SPRAY POLISHED CHROME **КST003** £119.00