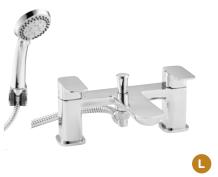

BATHROOM COLLECTION 2022 K·VIT 137

£58.00

For a refined look at an affordable price, the Plan collection offers an eclectic assortment of brassware options to complete any bathroom suite. Choose among the four bath mixer options to achieve a classic finishing touch.

Plan L MONO BASIN MIXER WITH CLICK WASTE TAP010PL £99.00

For a unique brassware collection, look no further than our Focus range. Its slim-line appearance and soft curves give a dreamy spa-like feel to your bathroom.