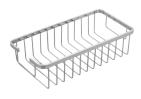

# **WIRE ACCESSORIES**

HANGING SHOWER TIDY ACC103

£109.00

SOAP BASKET ACC099

£52.00

SOAP BASKET WITH HOOK ACC100

£89.00

**2 Year** Guarantee