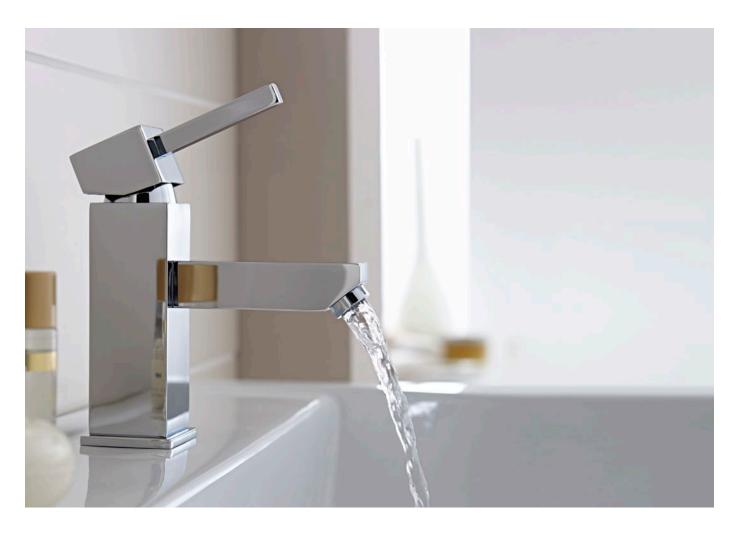

n our Focus range. Its slim-line appearance and soft curves give a dreamy spa-like feel to your bathroom.









With clean lines and a contemporary look, the Element brassware collection brings a flawlessly fresh look to your bathroom, adding a touch of pure flair.









With few details in common to our Flair and Fiuto Nero collection, Status with its softer nature-inspired design will be in perfect harmony with a serene bathroom style.





BRASSWARE :





Subtle and modern with a tastefully unique edge, the stunning Mirage brassware collection creates an air of calm with its curvaceous design.

**BATH FILLER TAP252MI** 

£159.00







Our beautiful Logik brassware collection offers a delicate and understated look, to create a smooth appearance in a tranquil bathroom space.







The Pure brassware collection is a charming yet striking selection. This range pairs perfectly with our Pure showering, furniture and sanitaryware ranges to complete your contemporary bathroom look.



BATH FILLER TAP052PR

£179.00



BATH SHOWER MIXER TAP051PR

H





MONO BASIN MIXER WITH CLICK WASTE TAP050PR £99.00 FREE STANDING BATH SHOWER MIXER
TAP053PR £399.00







A courageous design, the Kourt brassware collection is distinctive, original and the ideal choice for a strikingly modern interior.









For a flawlessly natural look, the Mode brassware collection is understated with a modern edge, subtly accenting contemporary features within your bathroom interior.





MONO BASIN MIXER WITH CLICK WASTE TAP120MO £89.00

BATH FILLER **TAP124MO** 

£139.00





MINI MONO BASIN MIX