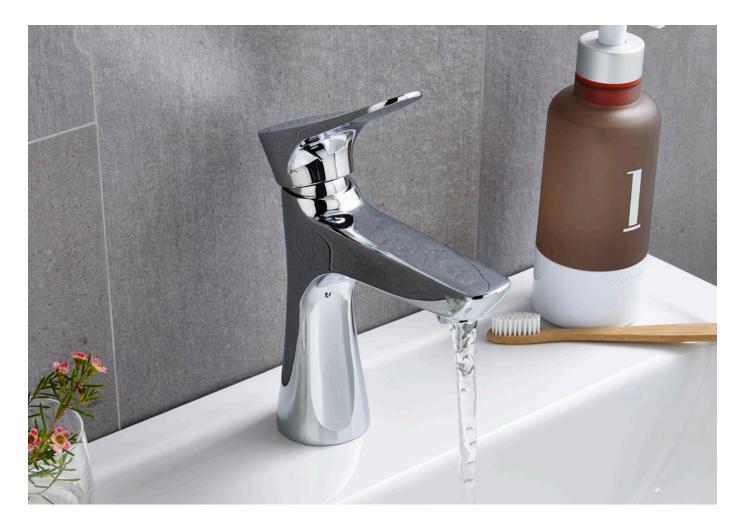

BATHROOM COLLECTION 2022 K·VIT 137

£58.00

For a refined look at an affordable price, the Plan collection offers an eclectic assortment of brassware options to complete any bathroom suite. Choose among the four bath mixer options to achieve a classic finishing touch.

Plan L MONO BASIN MIXER WITH CLICK WASTE TAP010PL £99.00

For a unique brassware collection, look no further than our Focus range. Its slim-line appearance and soft curves give a dreamy spa-like feel to your bathroom.