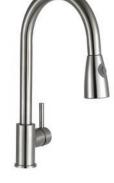

## **KITCHEN SINK TAPS**

KITCHEN SINK MIXER WITH PULL OUT SPRAY POLISHED CHROME **KST001** £145.00

DUAL SPOUT KITCHEN SINK MIXER TAP POLISHED CHROME **KST002** £169.00

KITCHEN SINK MIXER WITH PULL OUT SPRAY POLISHED CHROME **КST003** £119.00

KITCHEN SINK MIXER WITH PULL OUT SPRAY BRUSHED STEEL **КST004** £139.00

KITCHEN SINK MIXER TAP POLISHED CHROME **КST005** £109.00

KITCHEN SINK MIXER TAP POLISHED CHROME £129.00

KITCHEN SINK MIXER TAP POLISHED CHROME **KST007** £109.00