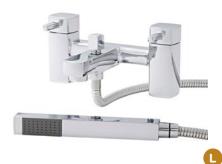

BATHROOM COLLECTION 2022 K·VIT 137

£58.00

For a refined look at an affordable price, the Plan collection offers an eclectic assortment of brassware options to complete any bathroom suite. Choose among the four bath mixer options to achieve a classic finishing touch.

Plan L MONO BASIN MIXER WITH CLICK WASTE TAP010PL £99.00

For a unique brassware collection, look no further than our Focus range. Its slim-line appearance and soft curves give a dreamy spa-like feel to your bathroom.