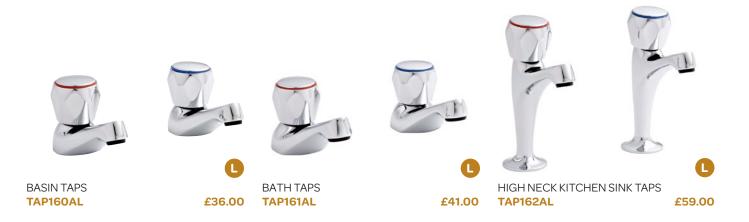

BASIN TAPS **TAP093VI**  В £54.00 Т

BATH TAPS **TAP094VI** 

£59.00

MONO BASIN MIXER WITH CLICK WASTE **TAP090VI** £89.00

BATH SHOWER MIXER TAP091VI **L** £159.00

Prefer separate taps as opposed to a mono basin mixer? The Leva collection offers a clean design with easy grip handles, boasting a unique shape with a classic look.

MONO BASIN MIXER WITH CLICK WASTE **BASIN TAPS** TAP084TI £95.00

BATH TAPS £79.00 **TAP085TI** 

£89.00

BRANCH MONO BASIN MIXER WITH CLICK WASTE **TAP081TI** 

**ΤΑΡΟ8ΟΤΙ** 

BATH FILLER **TAP083TI** 

£89.00

BATHROOM COLLECTION 2022 151