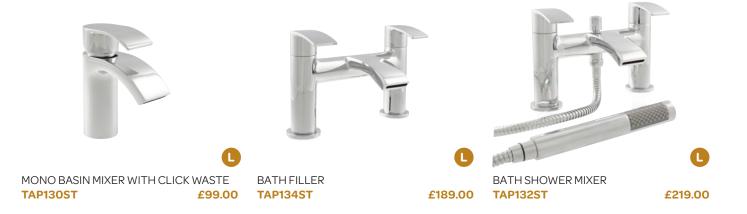

BATHROOM COLLECTION 2022 K·VIT 137

£58.00

For a refined look at an affordable price, the Plan collection offers an eclectic assortment of brassware options to complete any bathroom suite. Choose among the four bath mixer options to achieve a classic finishing touch.

Plan L MONO BASIN MIXER WITH CLICK WASTE TAP010PL £99.00

For a unique brassware collection, look no further than our Focus range. Its slim-line appearance and soft curves give a dreamy spa-like feel to your bathroom.