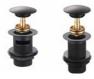

£229.00

BATH FILLER TAPOO9FI

BATH SHOWER MIXER
TAP008FI £279.00

CISTERN PUSH BUTTON MATT BLACK (FITS 38MM HOLE) (FITS ALL SERIES 600 CISTERNS) BL600PB £29.00 i i

CLICK BASIN WASTE WASO40 £30.00 CLICK BASIN WASTE (UNSLOTTED)