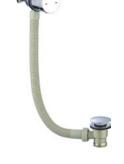

SPRUNG PLUG BATH

WASTE & OVERFLOW

EASY CLEAN SPRUNG PLUG BASIN WASTE **WAS006** £14.50

WASTE FFW90

è

**RETAINER BATH** 

WASO11

WASTE & OVERFLOW