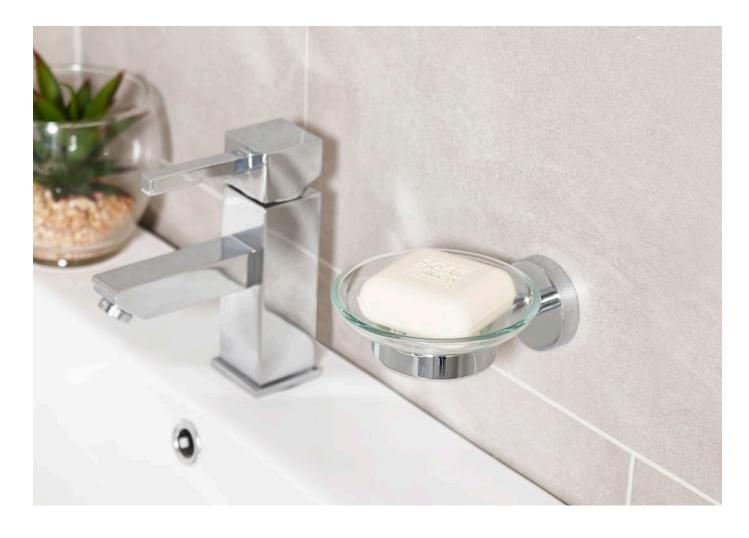

BATHROOM COLLECTION 2022 K·VIT 137

£58.00

For a refined look at an affordable price, the Plan collection offers an eclectic assortment of brassware options to complete any bathroom suite. Choose among the four bath mixer options to achieve a classic finishing touch.

Plan L MONO BASIN MIXER WITH CLICK WASTE TAP010PL £99.00

For a unique brassware collection, look no further than our Focus range. Its slim-line appearance and soft curves give a dreamy spa-like feel to your bathroom.