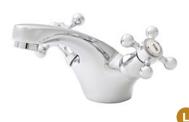

BASIN TAPS **TAP093VI**  В £54.00 Т

BATH TAPS **TAP094VI** 

£59.00

MONO BASIN MIXER WITH CLICK WASTE **TAP090VI** £89.00

BATH SHOWER MIXER TAP091VI **L** £159.00

Prefer separate taps as opposed to a mono basin mixer? The Leva collection offers a clean design with easy grip handles, boasting a unique shape with a classic look.