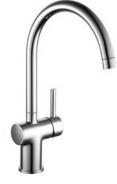

KITCHEN SINK MIXER WITH PULL OUT SPRAY BRUSHED STEEL **КST004** £139.00

KITCHEN SINK MIXER TAP POLISHED CHROME **КST005** £109.00

KITCHEN SINK MIXER TAP POLISHED CHROME £129.00

KITCHEN SINK MIXER TAP POLISHED CHROME **KST007** £109.00

KITCHEN SINK MIXER TAP BRUSHED STEEL **KST008** 

KITCHEN SINK MIXER TAP POLISHED CHROME котоо9 £89.00

POLISHED CHROME KST011 £129.00

KITCHEN SINK MIXER TAP POLISHED CHROME **KST013** £129.00

KITCHEN SINK MIXER TAP POLISHED CHROME **KST014** £129.00