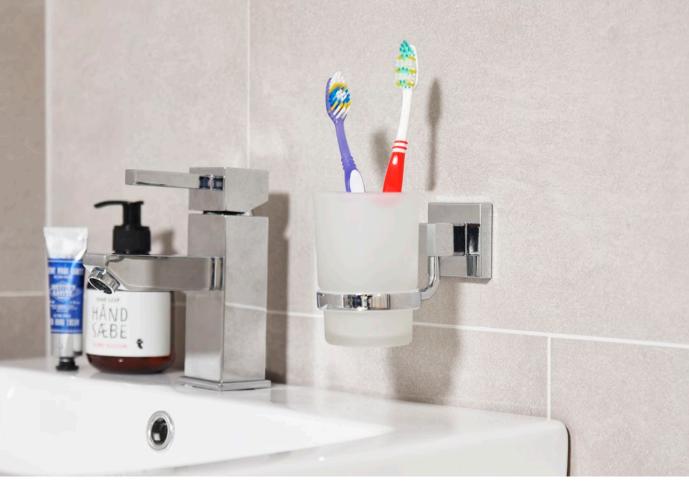

TI £95.00







BATH TAPS £79.00 **TAP085TI** 

£89.00



BRANCH MONO BASIN MIXER WITH CLICK WASTE **TAP081TI** 

**ΤΑΡΟ8ΟΤΙ** 



BATH FILLER **TAP083TI** 

£89.00



BATHROOM COLLECTION 2022 151







The Alpha collection offers a classic finish without stretching the budget. Also available as a high neck option for a matching look in the kitchen.







Reliable and highly functional, the G4k range offers efficiency and ease of use whilst keeping under budget with its affordable price.







A unique collection of mixer taps, Koral merges functionality and tradition with its practical style and minimalist look.



BATH TAPS TAP074KR

£63.00





£59.00



MONO BASIN MIXER WITH CLICK WASTE TAP070KR £69.00

**BATH FILLER** TAP072KR

L



£99.00



**BASIN TAPS** 

TAP073KR

£129.00







#### : **PURE ACCESSORIES**

BRASSWARE

:

## : **ASTLEY ACCESSORIES**











TOILET BRUSH & HOLDER ACC149

SOAP DISPENSER & HOLDER £44.00 ACC148

SOAP DISH £39.00 ACC144

£39.00

£39.00



DOUBLE TOWEL BAR ACC141



SINGLE TOWEL BAR £83.00 ACC140







TUMBLER & HOLDER ACC143

**ROBE HOOK** £39.00 ACC142

TOILET ROLL HOLDER

( in





### **PLAN ACCESSORIES** :









TOILET ROLL HOLDER £43.00 ACC124

£29.00

TOWEL RING ACC125

TOWEL BAR £29.00 ACC120



SOAP DISPENSER & HOLDER ACC126







TUMBLER & HOLDER ACC122

**ROBE HOOK** 

ACC121



SOAP DISH ACC123 £29.00



TOILET BRUSH & HOLDER £14.00 ACC127

£42.00

£29.00

.....

# **WIRE ACCESSORIES**









HANGING SHOWER TIDY ACC103

£109.00

SOAP BASKET ACC099

£52.00

SOAP BASKET WITH HOOK ACC100

£89.00

**2 Year** Guarant