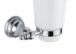

## : **ASTLEY ACCESSORIES**

TOILET BRUSH & HOLDER ACC149

SOAP DISPENSER & HOLDER £44.00 ACC148

SOAP DISH £39.00 ACC144

£39.00

£39.00

DOUBLE TOWEL BAR ACC141

SINGLE TOWEL BAR £83.00 ACC140

TUMBLER & HOLDER ACC143

**ROBE HOOK** £39.00 ACC142

TOILET ROLL HOLDER

( in