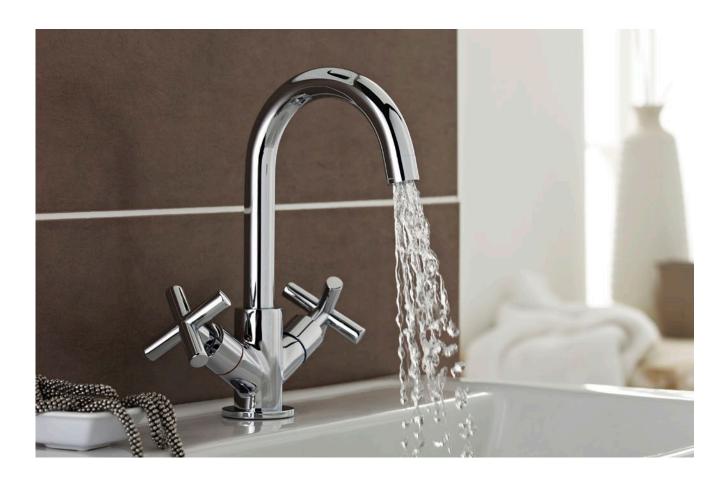

BATHROOM COLLECTION 2022 K·VIT 137

£58.00

For a refined look at an affordable price, the Plan collection offers an eclectic assortment of brassware options to complete any bathroom suite. Choose among the four bath mixer options to achieve a classic finishing touch.

Plan L MONO BASIN MIXER WITH CLICK WASTE TAP010PL £99.00

For a unique brassware collection, look no further than our Focus range. Its slim-line appearance and soft curves give a dreamy spa-like feel to your bathroom.