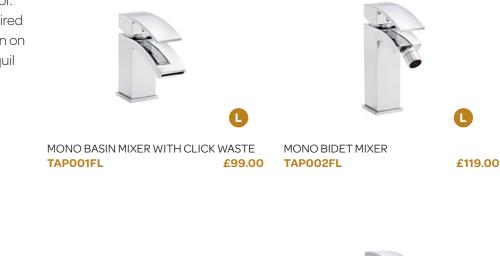

TOWEL RAIL

ACC212NR

£54.00

FOR MATCHING SHOWER SEE PAGE 58

:

•

A striking and bold choice, the Fiuto Nero collection offers a distinctive highlight to your bathroom to create a courageously exclusive look.

MONO BASIN MIXER WITH CLICK WASTE TAP007FI £149.00