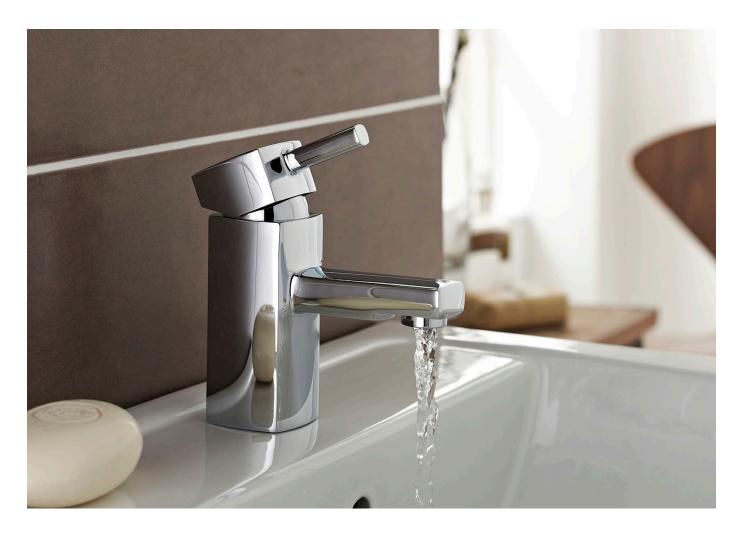

Plan L MONO BASIN MIXER WITH CLICK WASTE TAP010PL £99.00

For a unique brassware collection, look no further than our Focus range. Its slim-line appearance and soft curves give a dreamy spa-like feel to your bathroom.

With clean lines and a contemporary look, the Element brassware collection brings a flawlessly fresh look to your bathroom, adding a touch of pure flair.

With few details in common to our Flair and Fiuto Nero collection, Status with its softer nature-inspired design will be in perfect harmony with a serene bathroom style.