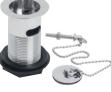

**WAS013** 

OVERFLOW W/ BRASS

£8.25

WAS021

£11.00

WITH 400MM EXTENSION TUBE WAS030

BATH POP-UP WASTE

£25.00

& OVERFLOW -

STANDARD

WAS015

MINIMALIST SQUARE BOTTLE TRAP

WITH EXTENSION TUBE

**WAS025** 

£20.00 WAS014

£55.00

SPRUNG PLUG BATH

WASTE & OVERFLOW

EASY CLEAN SPRUNG PLUG BASIN WASTE **WAS006** £14.50

WASTE FFW90

è

**RETAINER BATH** 

WASO11

WASTE & OVERFLOW

£35.00

£15.00

£12.50

BATH OVERFLOW FILLING VALVE WITH COMBINED WASTE **WAS100** £119.00

EASY CLEAN SPRUNG

£25.00

PLUG BATH WASTE

WAS012

£33.00

**BATH OVERFLOW FILLER** - SEPARATE VALVE REQUIRED **WAS101** £79.00

**BASIN WASTE WITH BRASS** PLUG & BALL CHAIN **WAS001** £9.50

SLOTTED WAS003

**BASIN FLIP TOP WASTE WAS005** £11.00