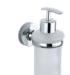

## : **ASTLEY ACCESSORIES**

TOILET BRUSH & HOLDER ACC149

SOAP DISPENSER & HOLDER £44.00 ACC148

SOAP DISH £39.00 ACC144

£39.00

£39.00

DOUBLE TOWEL BAR ACC141

SINGLE TOWEL BAR £83.00 ACC140