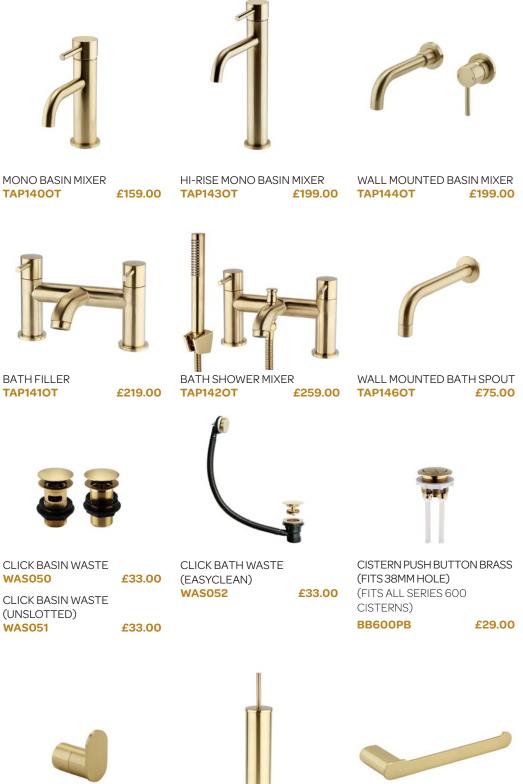

ROBE HOOK ACC2000T

WALL MOUNTED TOILET **£45.00** BRUSH AND HOLDER ACC2030T **£**7

TOWEL RAIL ACC2020T

£79.00

TOILET ROLL HOLDER ACC2010T £52.00

FREESTANDING BATH SHOWER MIXER TAP145OT £499.00

BRASS OVERFLOW RING
BOC01BB £10.00

£249.00

Μ

TAP154NR

£199.00

WALL MOUNTED BATH SPOUT TAP156NR £69.00

FREESTANDING BATH SHOWER MIXER TAP155NR

CLICK BASIN WASTE **WAS040** 

CLICK BATH WASTE (EASYCLEAN) WAS019

MATT BLACK OVERFLOW RING BOC01BL

CLICK BASIN WASTE (UNSLOTTED) **WAS041** 

£30.00

£33.00

**ROBE HOOK** ACC210NR

£33.00

WALL MOUNTED TOILET **BRUSH AND HOLDER** ACC213NR £67.00

TOILET ROLL HOLDER ACC211NR £48.00