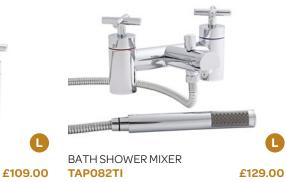

MONO BASIN MIXER WITH CLICK WASTE **BASIN TAPS** TAP084TI £95.00

BATH TAPS £79.00 **TAP085TI** 

£89.00

BRANCH MONO BASIN MIXER WITH CLICK WASTE **TAP081TI** 

**ΤΑΡΟ8ΟΤΙ** 

BATH FILLER **TAP083TI** 

£89.00

BATHROOM COLLECTION 2022 151