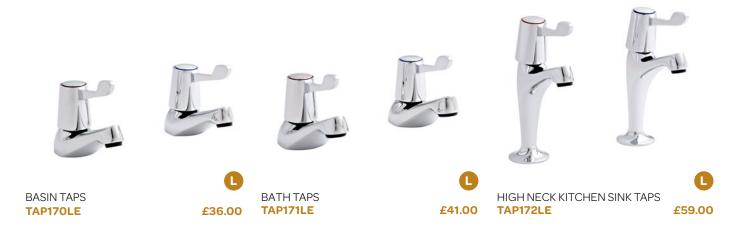

The Alpha collection offers a classic finish without stretching the budget. Also available as a high neck option for a matching look in the kitchen.

Reliable and highly functional, the G4k range offers efficiency and ease of use whilst keeping under budget with its affordable price.