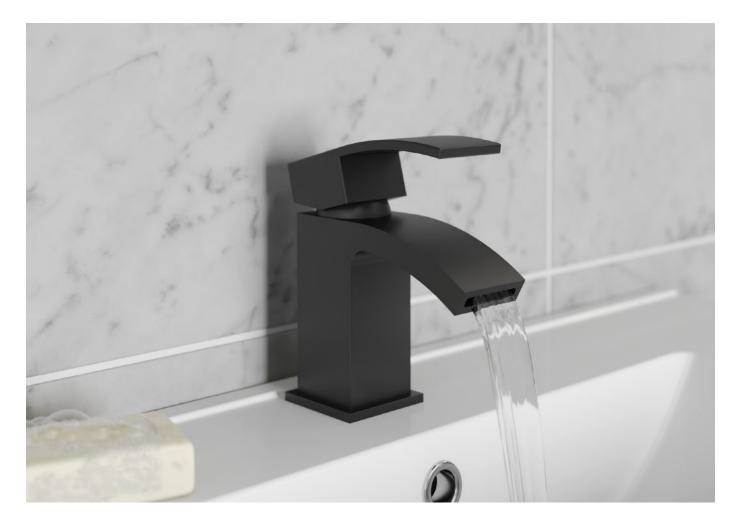

TOWEL RAIL

ACC212NR

£54.00

FOR MATCHING SHOWER SEE PAGE 58

:

•

A striking and bold choice, the Fiuto Nero collection offers a distinctive highlight to your bathroom to create a courageously exclusive look.

MONO BASIN MIXER WITH CLICK WASTE TAP007FI £149.00