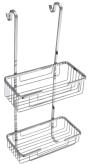

# **WIRE ACCESSORIES**

HANGING SHOWER TIDY ACC103

£109.00

SOAP BASKET ACC099

£52.00

SOAP BASKET WITH HOOK ACC100

£89.00

**2 Year** Guarantee