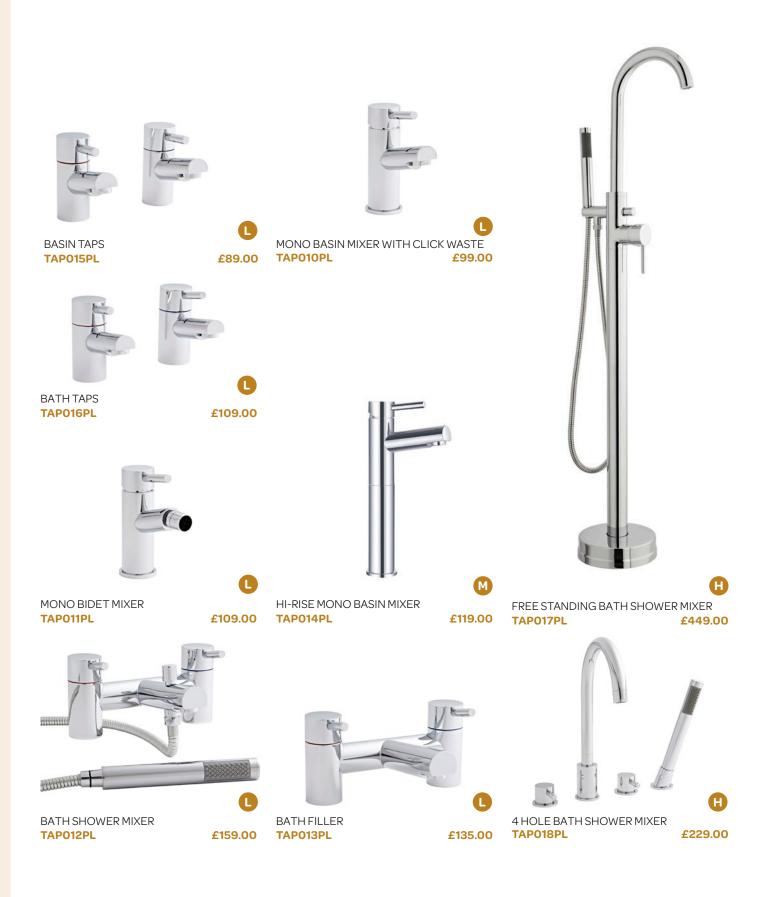

BATHROOM COLLECTION 2022 K·VIT 137

£58.00

For a refined look at an affordable price, the Plan collection offers an eclectic assortment of brassware options to complete any bathroom suite. Choose among the four bath mixer options to achieve a classic finishing touch.

Plan L MONO BASIN MIXER WITH CLICK WASTE TAP010PL £99.00

For a unique brassware collection, look no further than our Focus range. Its slim-line appearance and soft curves give a dreamy spa-like feel to your bathroom.