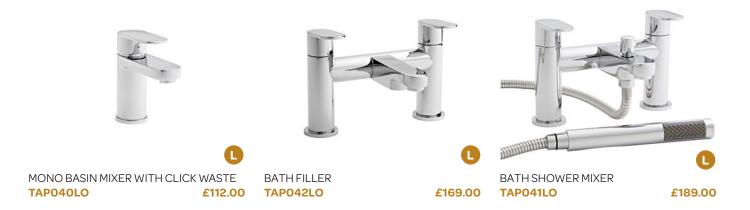

BATHROOM COLLECTION 2022 K·VIT 137

£58.00

For a refined look at an affordable price, the Plan collection offers an eclectic assortment of brassware options to complete any bathroom suite. Choose among the four bath mixer options to achieve a classic finishing touch.