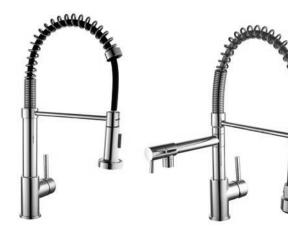

## **KITCHEN SINK TAPS**

KITCHEN SINK MIXER WITH PULL OUT SPRAY POLISHED CHROME **KST001** £145.00

DUAL SPOUT KITCHEN SINK MIXER TAP POLISHED CHROME **KST002** £169.00

KITCHEN SINK MIXER WITH PULL OUT SPRAY POLISHED CHROME **КST003** £119.00