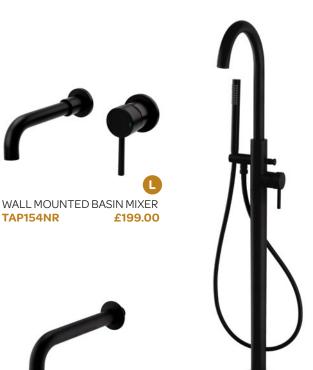

**BATH FILLER** 

TAP151NR

MONO BASIN MIXER

TAP150NR

BATH SHOWER MIXER

TAP152NR

HI-RISE MONO BASIN MIXER

TAP153NR

£249.00

Μ

TAP154NR

£199.00

WALL MOUNTED BATH SPOUT TAP156NR £69.00

FREESTANDING BATH SHOWER MIXER TAP155NR

CLICK BASIN WASTE **WAS040** 

CLICK BATH WASTE (EASYCLEAN) WAS019