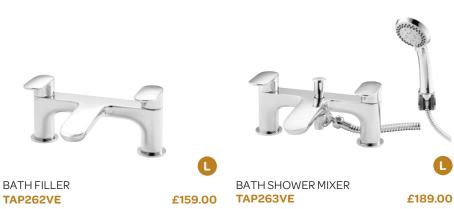

BATH SHOWER MIXER **TAP273VI** 

**BATH FILLER** £189.00 **TAP272VI** 

1

£159.00

Modest yet stylish, our Verve range is a beautiful sparkling addition to any bathroom space. Also available in a mini option ideal for small cloakroom spaces.

MONO BASIN MIXER WITH CLICK WASTE **TAP260VE £129.00** 

MINI MONO BASIN MIXER WITH CLICK WASTE TAP261VE £114

£114.00

П

L

FOR MATCHING SHOWER SEE PAGE 56

:

Trending now, the avant-garde brushed brass colour is the latest luxe style to take the interior design spotlight. The Ottone collection exudes grandeur to perfectly accent a seamlessly chic space.