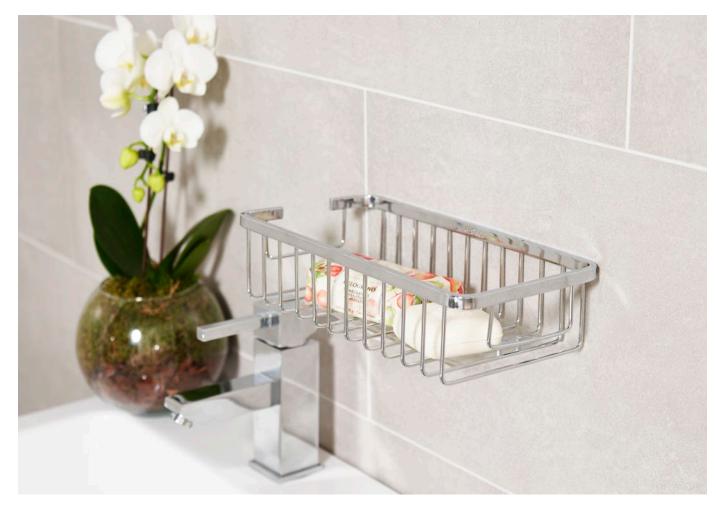

# **WIRE ACCESSORIES**

HANGING SHOWER TIDY ACC103

£109.00

SOAP BASKET ACC099

£52.00

SOAP BASKET WITH HOOK ACC100

£89.00

**2 Year** Guarantee