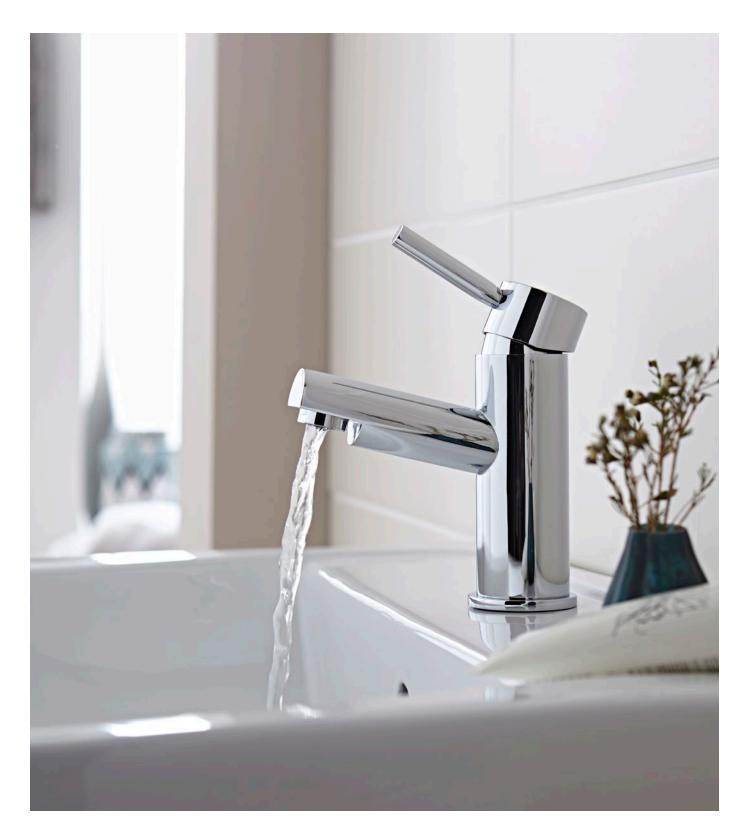

STE TAP261VE £114

£114.00

П



L









FOR MATCHING SHOWER SEE PAGE 56

:

Trending now, the avant-garde brushed brass colour is the latest luxe style to take the interior design spotlight. The Ottone collection exudes grandeur to perfectly accent a seamlessly chic space.



ROBE HOOK ACC2000T

WALL MOUNTED TOILET **£45.00** BRUSH AND HOLDER ACC2030T **£**7

TOWEL RAIL ACC2020T

£79.00

TOILET ROLL HOLDER ACC2010T £52.00



FREESTANDING BATH SHOWER MIXER TAP145OT £499.00



BRASS OVERFLOW RING
BOC01BB £10.00

BATHROOM COLLECTION 2022 K·VIT 137

£58.00





For a refined look at an affordable price, the Plan collection offers an eclectic assortment of brassware options to complete any bathroom suite. Choose among the four bath mixer options to achieve a classic finishing touch.









Plan L MONO BASIN MIXER WITH CLICK WASTE TAP010PL £99.00







For a unique brassware collection, look no further than our Focus range. Its slim-line appearance and soft curves give a dreamy spa-like feel to your bathroom.









With clean lines and a contemporary look, the Element brassware collection brings a flawlessly fresh look to your bathroom, adding a touch of pure flair.









With few details in common to our Flair and Fiuto Nero collection, Status with its softer nature-inspired design will be in perfect harmony with a serene bathroom style.





BRASSWARE :





Subtle and modern with a tastefully unique edge, the stunning Mirage brassware collection creates an air of calm with its curvaceous design.

**BATH FILLER TAP252MI** 

£159.00







Our beautiful Logik brassw