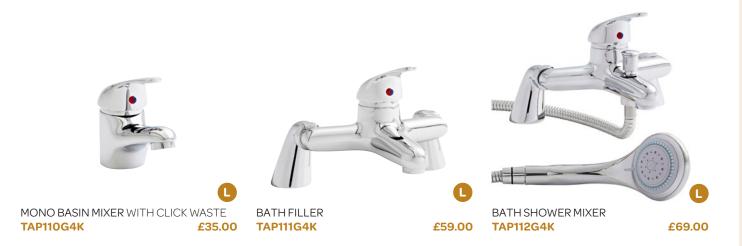

The Alpha collection offers a classic finish without stretching the budget. Also available as a high neck option for a matching look in the kitchen.

Reliable and highly functional, the G4k range offers efficiency and ease of use whilst keeping under budget with its affordable price.