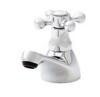

BASIN TAPS **TAP093VI**  В £54.00 Т

BATH TAPS **TAP094VI** 

£59.00

MONO BASIN MIXER WITH CLICK WASTE **TAP090VI** £89.00

BATH SHOWER MIXER TAP091VI **L** £159.00

Prefer separate taps as opposed to a mono basin mixer? The Leva collection offers a clean design with easy grip handles, boasting a unique shape with a classic look.