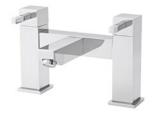

**BATH FILLER** 

TAP151NR

MONO BASIN MIXER

TAP150NR

BATH SHOWER MIXER

TAP152NR

HI-RISE MONO BASIN MIXER

TAP153NR

£249.00

Μ

TAP154NR

£199.00

WALL MOUNTED BATH SPOUT TAP156NR £69.00

FREESTANDING BATH SHOWER MIXER TAP155NR

CLICK BASIN WASTE **WAS040** 

CLICK BATH WASTE (EASYCLEAN) WAS019