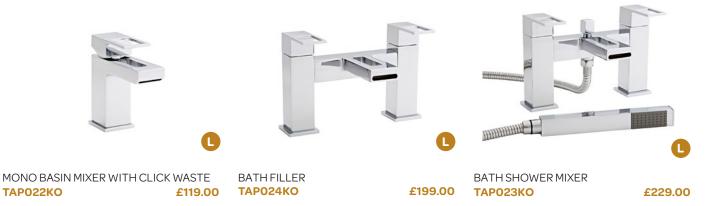

BATHROOM COLLECTION 2022 K·VIT 137

£58.00

For a refined look at an affordable price, the Plan collection offers an eclectic assortment of brassware options to complete any bathroom suite. Choose among the four bath mixer options to achieve a classic finishing touch.

Plan L MONO BASIN MIXER WITH CLICK WASTE TAP010PL £99.00

For a unique brassware collection, look no further than our Focus range. Its slim-line appearance and soft curves give a dreamy spa-like feel to your bathroom.