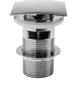

**WAS013** 

OVERFLOW W/ BRASS

£8.25

WAS021

£11.00

WITH 400MM EXTENSION TUBE WAS030

BATH POP-UP WASTE

£25.00

& OVERFLOW -

STANDARD

WAS015

MINIMALIST SQUARE BOTTLE TRAP

WITH EXTENSION TUBE

**WAS025** 

£20.00 WAS014

£55.00

SPRUNG PLUG BATH

WASTE & OVERFLOW

EASY CLEAN SPRUNG PLUG BASIN WASTE **WAS006** £14.50

WASTE FFW90

è

**RETAINER BATH** 

WASO11

WASTE & OVERFLOW

£35.00

£15.00

£12.50

BATH OVERFLOW FILLING VALVE WITH COMBINED WASTE **WAS100** £119.00

EASY CLEAN SPRUNG

£25.00

PLUG BATH WASTE

WAS012

£33.00

**BATH OVERFLOW FILLER** - SEPARATE VALVE REQUIRED **WAS101** £79.00

**BASIN WASTE WITH BRASS** PLUG & BALL CHAIN **WAS001** £9.50

SLOTTED WAS003

**BASIN FLIP TOP WASTE WAS005** £11.00