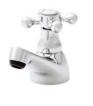

BASIN TAPS **TAP093VI**  В £54.00 Т

BATH TAPS **TAP094VI** 

£59.00

MONO BASIN MIXER WITH CLICK WASTE **TAP090VI** £89.00

BATH SHOWER MIXER TAP091VI **L** £159.00

Prefer separate taps as opposed to a mono basin mixer? The Leva collection offers a clean design with easy grip handles, boasting a unique shape with a classic look.