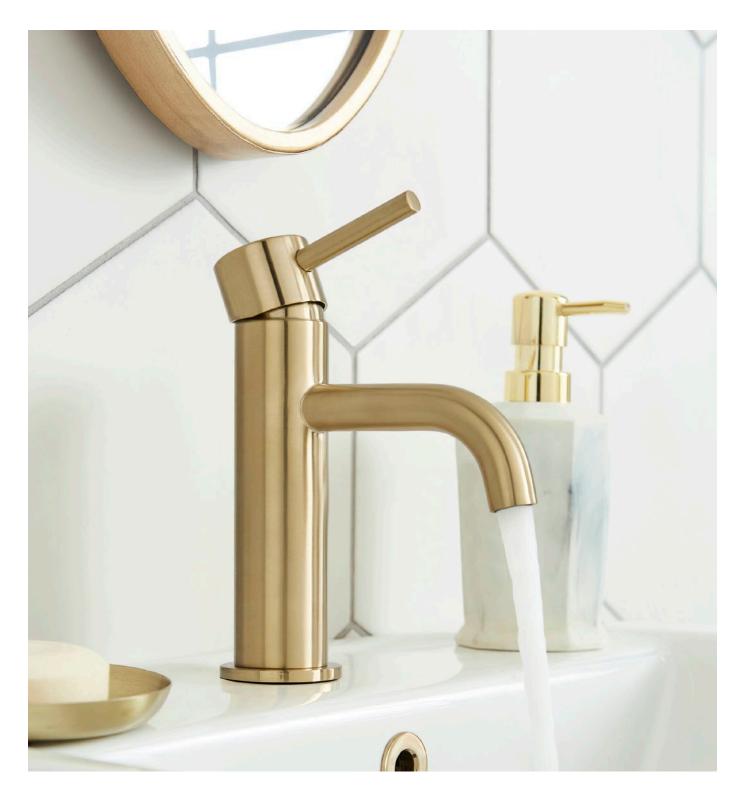

MONO BASIN MIXER WITH CLICK WASTE **TAP260VE £129.00** 

MINI MONO BASIN MIXER WITH CLICK WASTE TAP261VE £114

£114.00

П

L

FOR MATCHING SHOWER SEE PAGE 56

:

Trending now, the avant-garde brushed brass colour is the latest luxe style to take the interior design spotlight. The Ottone collection exudes grandeur to perfectly accent a seamlessly chic space.