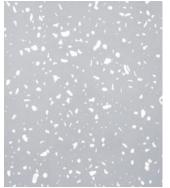

LIGHT GREY MARBLE

FF-FTA

ARCTIC SPARKLE WHITE FF10-WAS

WHITE GLOSS £119.00 FF10-WG

PRINTED COLOURS ARE A GOOD REFLECTION, THEY MAY NOT BE AN EXACT MATCH TO THE FINISHED PRODUCT.

**GREY ONYX** £119.00 **FF10-GO** 