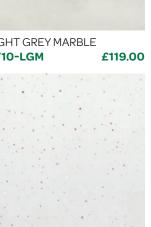

LIGHT GREY MARBLE

FF-FTA

ARCTIC SPARKLE WHITE FF10-WAS

WHITE GLOSS £119.00 FF10-WG

PRINTED COLOURS ARE A GOOD REFLECTION, THEY MAY NOT BE AN EXACT MATCH TO THE FINISHED PRODUCT.

**GREY ONYX** £119.00 **FF10-GO** 