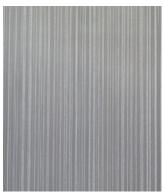

## PVC Wall Panels - 2.4 m x 1 m

**BRUSHED GREY** FF10-BRG

£119.00

CONCRETE BLACK

FF10-CONB £119.00

SILVER RETRO METALLIC FF10-GRM £119.00

GREY QUARTZ MATT FF10-GQM £119.00

**OCEAN MARBLE** FF10-OM