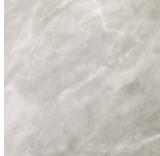

INTERNAL WINGED

CORNER

END CAP 10MM CHROME ABS FFT10-EUC

Trims - 10mm



END CAP 10MM CHROME ALUMINIUM FFT10-EUCM £21.50

INTERNAL WINGED

CORNER



**PVC Ceiling Panels** 

CEILING PANEL 2.7M (PACK OF 4)



WALLS & CEILINGS









WALLS & CEILINGS

**PVC WALL PANELS** 

## PVC Wall Panels - 2.4 m x 1 m







**BRUSHED GREY** FF10-BRG

£119.00

CONCRETE BLACK

FF10-CONB £119.00



SILVER RETRO METALLIC FF10-GRM £119.00



GREY QUARTZ MATT FF10-GQM £119.00



**OCEAN MARBLE** FF10-OM

£119.00









WHITE MARBLE

FF10-WM



FF10-BCP

£119.00



**BEIGE SLATE** 

FF10-BESLAT

£119.00

FF10-GM





£119.00

WHITE RAINBOW DROP

FIX & FORGE

FIX & FORGET 350ML ADHESIVE

£119.00

£11.00

FF10-WRD

LIGHT GREY MARBLE









FF-FTA

ARCTIC SPARKLE WHITE FF10-WAS

WHITE GLOSS £119.00 FF10-WG

PRINTED COLOURS ARE A GOOD REFLECTION, THEY MAY NOT BE AN EXACT MATCH TO THE FINISHED PRODUCT.

**GREY ONYX** £119.00 **FF10-GO** 

NOTE: PLEASE ENSURE BATCH NUMBERS ARE CHECKED AND MATCH PRIOR TO INSTALLATION. CLAIMS WILL NOT BE ACCEPTED ONCE PACKAGING IS OPENED. PLEASE NOTE THAT WHILE THESE

£119.00