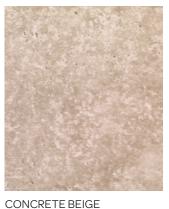

## PVC Wall Panels - 2.4 m x 1 m

**BRUSHED GREY** FF10-BRG

£119.00

CONCRETE BLACK

FF10-CONB £119.00

SILVER RETRO METALLIC FF10-GRM £119.00

GREY QUARTZ MATT FF10-GQM £119.00

**OCEAN MARBLE** FF10-OM