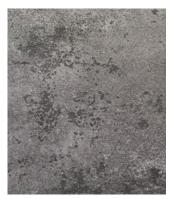

## PVC Wall Panels - 2.4 m x 1 m

**BRUSHED GREY** FF10-BRG

£119.00

CONCRETE BLACK

FF10-CONB £119.00

SILVER RETRO METALLIC FF10-GRM £119.00

GREY QUARTZ MATT FF10-GQM £119.00

**OCEAN MARBLE** FF10-OM