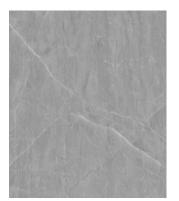

LIGHT GREY MARBLE

FF-FTA

ARCTIC SPARKLE WHITE FF10-WAS

WHITE GLOSS £119.00 FF10-WG

PRINTED COLOURS ARE A GOOD REFLECTION, THEY MAY NOT BE AN EXACT MATCH TO THE FINISHED PRODUCT.

**GREY ONYX** £119.00 **FF10-GO** 